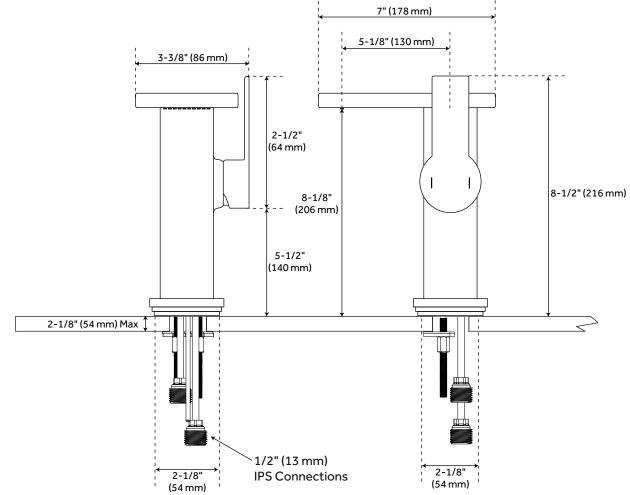

## FEATURES

Installation Type: Vessel Faucet Centers: Single-Hole Features: Waterfall Faucet Material: Brass Length: 3-3/8" Width: 7" Height: 8-1/2" Height To Spout: 8-1/8" Spout Reach: 5-1/8" Base Plate Length: 2-1/8" Base Plate Width: 2-1/8" Handle Length: 2-1/2" Height to Bottom of Handle: 5-1/2" Ceramic Disc Cartridges: Yes Hot and Cold Indicators: Yes IPS: 1/2" Drain Included: Yes Overflow Hole: Yes Maximum Flow Rate: 1.2