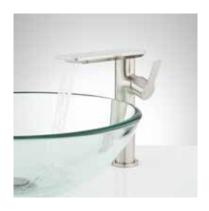

## HOLLYN

## SINGLE-HOLE VESSEL FAUCET WITH POP-UP DRAIN

SKU: 947995

## FEATURES

Installation Type: Vessel Faucet Centers: Single-Hole Features: Waterfall Faucet Material: Brass Length: 3-3/8" Width: 7" Height: 8-1/2" Height To Spout: 8-1/8" Spout Reach: 5-1/8" Base Plate Length: 2-1/8" Base Plate Width: 2-1/8" Handle Length: 2-1/2" Height to Bottom of Handle: 5-1/2" Ceramic Disc Cartridges: Yes Hot and Cold Indicators: Yes IPS: 1/2" Drain Included: Yes Overflow Hole: Yes Maximum Flow Rate: 1.2