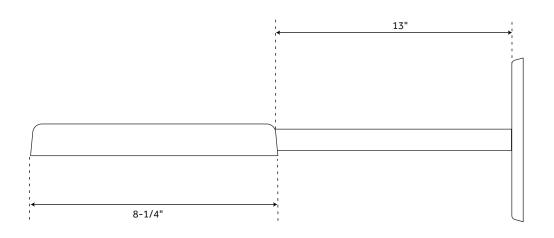

#### **FEATURES**

Shape: Rectangular Handle Type: Lever Features: Thermostatic Assembly Required: Yes Installation Type: Wall Mount Mounting Hardware Included: Yes

Body Sprays: No

Shower Head Installation Type: Wall Number of Shower Heads: 1 Shower Head Material: Brass Shower Head Spray: Multi-Function Shower Head Length: 8-1/4" Shower Head Width: 10" Shower Arm Extension: 13"