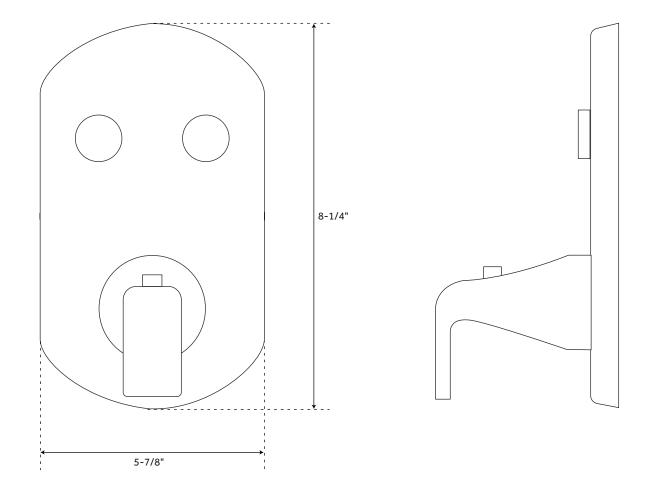

#### **FEATURES**

Shape: Rectangular Handle Type: Lever Features: Thermostatic Assembly Required: Yes Installation Type: Wall Mount Mounting Hardware Included: Yes

Body Sprays: No

Shower Head Installation Type: Wall Number of Shower Heads: 1 Shower Head Material: Brass Shower Head Spray: Multi-Function Shower Head Length: 8-1/4" Shower Head Width: 10" Shower Arm Extension: 13"