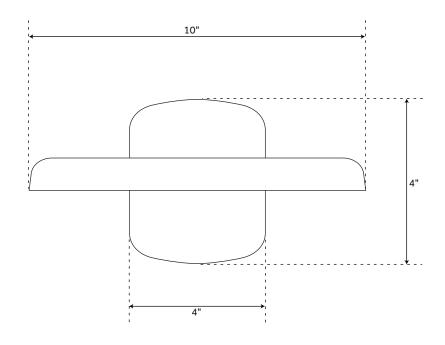

#### **FEATURES**

Shape: Rectangular Handle Type: Lever Features: Thermostatic Assembly Required: Yes Installation Type: Wall Mount Mounting Hardware Included: Yes

Body Sprays: No

Shower Head Installation Type: Wall Number of Shower Heads: 1 Shower Head Material: Brass Shower Head Spray: Multi-Function Shower Head Length: 8-1/4" Shower Head Width: 10" Shower Arm Extension: 13"

### 3-FUNCTION SHOWER HEAD

SKU: 948005

PAGE 3