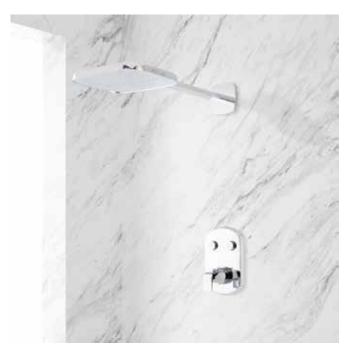

## FUSION THERMOSTATIC CONCEALED MIXER WITH GOCLICK-2 BUTTONS

SKU: 948005

#### **FEATURES**

Shape: Rectangular Handle Type: Lever Features: Thermostatic Assembly Required: Yes Installation Type: Wall Mount Mounting Hardware Included: Yes

Body Sprays: No

Shower Head Installation Type: Wall Number of Shower Heads: 1 Shower Head Material: Brass Shower Head Spray: Multi-Function Shower Head Length: 8-1/4" Shower Head Width: 10" Shower Arm Extension: 13"