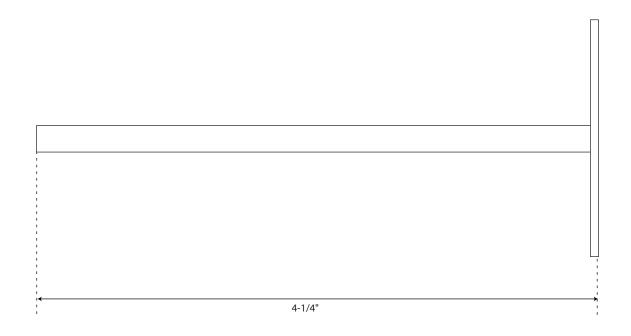

Shower Head Installation Type: Wall Number of Shower Heads: 1 Shower Head Material: Brass Shower Head Spray: Multi-Function Shower Head Length: 4-1/4" Shower Head Width: 6-1/2" Shower Arm Extension: 13" Shower Head Swivel: No

## SHOWER HEAD

SKU: 948003

PAGE 3

BODY JET SKU: 948003