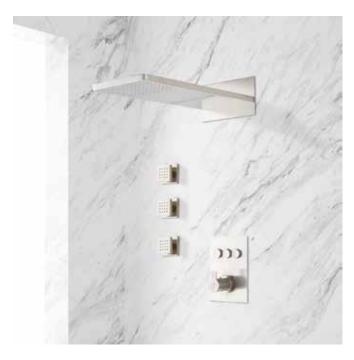

#### **FEATURES**

Shape: Rectangular Handle Type: Lever Features: Thermostatic Assembly Required: Yes Installation Type: Wall Mount Mounting Hardware Included: Yes Body Sprays: Yes

Number of Body Sprays: 3

Shower Head Installation Type: Wall Number of Shower Heads: 1 Shower Head Material: Brass Shower Head Spray: Multi-Function Shower Head Length: 4-1/4" Shower Head Width: 6-1/2" Shower Arm Extension: 13" Shower Head Swivel: No

#### **SIGNATURE HARDWARE Lifetime Warranty**

Diverter Included: Yes Shower Head Flow Rate: 2.5

See website for detailed warranty information.

REVISED 6/4/2019