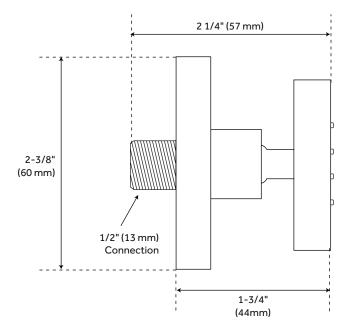

|
|--------------|------------|
| SHOWER HEAD  | <br>PAGE 3 |
| BODY JET     | <br>PAGE 4 |

#### **FEATURES**

Shape: Rectangular Handle Type: Lever Features: Thermostatic Assembly Required: Yes Installation Type: Wall Mount Mounting Hardware Included: Yes Body Sprays: Yes

Number of Body Sprays: 3

Shower Head Installation Type: Wall Number of Shower Heads: 1 Shower Head Material: Brass Shower Head Spray: Multi-Function Shower Head Length: 4-1/4" Shower Head Width: 6-1/2" Shower Arm Extension: 13" Shower Head Swivel: No

#### **SIGNATURE HARDWARE Lifetime Warranty**

Diverter Included: Yes Shower Head Flow Rate: 2.5

See website for detailed warranty information.

REVISED 6/4/2019

## HOLLYN

SHOWER MIXER SKU: 948003





## SHOWER HEAD

SKU: 948003





PAGE 3

BODY JET SKU: 948003