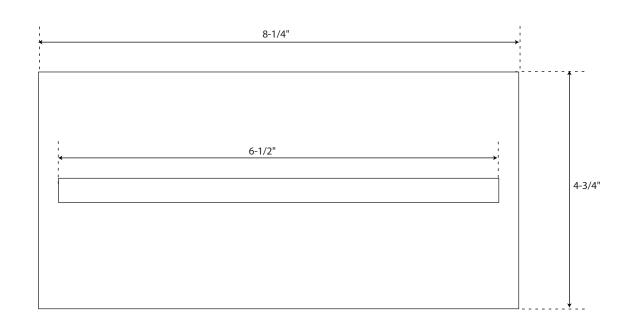

Shower Head Installation Type: Wall Number of Shower Heads: 1 Shower Head Material: Brass Shower Head Spray: Multi-Function Shower Head Length: 4-1/4" Shower Head Width: 6-1/2" Shower Arm Extension: 13" Shower Head Swivel: No

## SHOWER HEAD

SKU: 948003

PAGE 3

BODY JET SKU: 948003