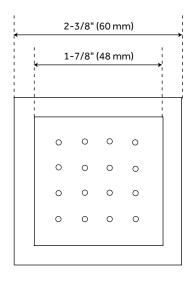

2 |
|--------------|------------|
| SHOWER HEAD  | <br>PAGE 3 |
| BODY JET     | <br>PAGE 4 |

#### **FEATURES**

Shape: Rectangular Handle Type: Lever Features: Thermostatic Assembly Required: Yes Installation Type: Wall Mount Mounting Hardware Included: Yes Body Sprays: Yes

Number of Body Sprays: 3

Shower Head Installation Type: Wall Number of Shower Heads: 1 Shower Head Material: Brass Shower Head Spray: Multi-Function Shower Head Length: 4-1/4" Shower Head Width: 6-1/2" Shower Arm Extension: 13" Shower Head Swivel: No

#### **SIGNATURE HARDWARE Lifetime Warranty**

Diverter Included: Yes Shower Head Flow Rate: 2.5

See website for detailed warranty information.

REVISED 6/4/2019

## HOLLYN

SHOWER MIXER SKU: 948003





## SHOWER HEAD

SKU: 948003





PAGE 3

BODY JET SKU: 948003