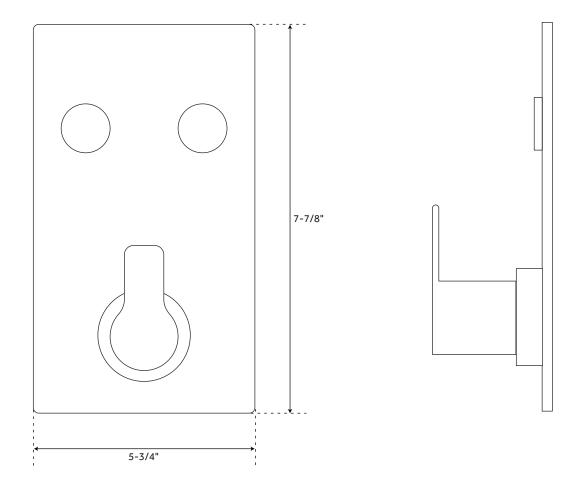

SYSTEM

SKU: 948003



#### **CONTENTS**

| SHOWER MIXER | <br>PAGE 2 |
|--------------|------------|
| SHOWER HEAD  | <br>PAGE 3 |
| BODY JET     | <br>PAGE 4 |

#### **FEATURES**

Shape: Rectangular Handle Type: Lever Features: Thermostatic Assembly Required: Yes Installation Type: Wall Mount Mounting Hardware Included: Yes Body Sprays: Yes

Number of Body Sprays: 3

Shower Head Installation Type: Wall Number of Shower Heads: 1 Shower Head Material: Brass Shower Head Spray: Multi-Function Shower Head Length: 4-1/4" Shower Head Width: 6-1/2" Shower Arm Extension: 13" Shower Head Swivel: No

#### **SIGNATURE HARDWARE Lifetime Warranty**

Diverter Included: Yes Shower Head Flow Rate: 2.5

See website for detailed warranty information.

REVISED 6/4/2019

## HOLLYN

SHOWER MIXER SKU: 948003





## SHOWER HEAD

SKU: 948003





PAGE 3

BODY JET SKU: 948003