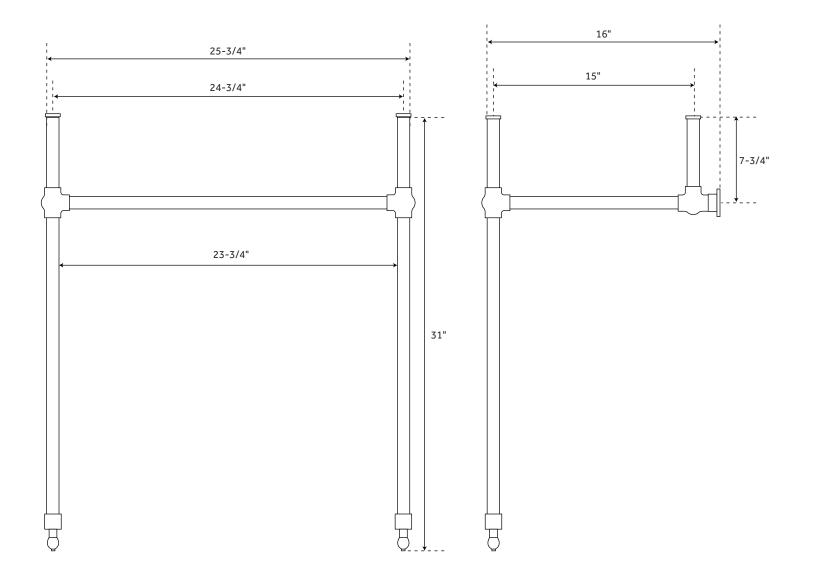

# CIERRA

### **CONSOLE SINK**

SKU: 912178, 946403, 946498, 946499, 946495, 946496, 946497



#### **FEATURES**

Shape: Oval
Sink Material: Porcelain
Number of Basins: 1
Sink Installation: Integral
Faucet Centers: 8"
Overflow Hole: Yes
Length: 30"
Width: 22"
Height: 36"
Basin Length: 19-3/4"

Basin Length: 19-5/4
Basin Width: 14-1/8"
Water Depth To Overflow: 7"
Drain Included: Optional
Faucet Included: No

## SIGNATURE HARDWARE LIFETIME WARRANTY

See website for warranty information



 $All \ dimensions \ and \ specifications \ are \ nominal \ and \ may \ vary. \ Use \ actual \ products \ for \ accuracy \ in \ critical \ situations.$ 

REVISED 11/15/2019



## CONSOLE ACRYLIC STAND



REVISED 6/11/2019

## CONSOLE BRASS STAND



REVISED 6/11/2019