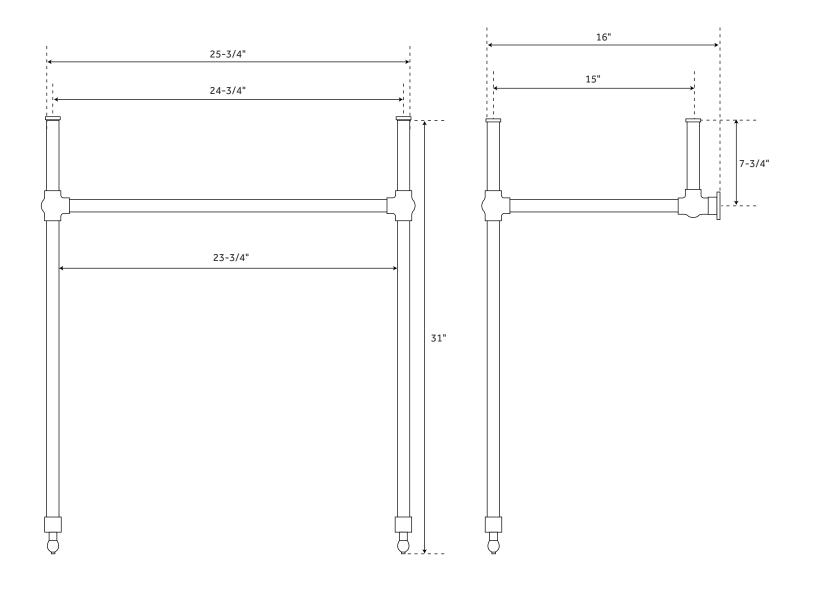

# CIERRA

### **CONSOLE SINK**

SKU: 912178, 946403, 946498, 946499, 946495, 946496, 946497



#### **FEATURES**

Shape: Oval
Sink Material: Porcelain
Number of Basins: 1
Sink Installation: Integral
Faucet Centers: 8"
Overflow Hole: Yes
Length: 30"
Width: 22"
Height: 36"
Basin Length: 19-3/4"

Basin Length: 19-5/4
Basin Width: 14-1/8"
Water Depth To Overflow: 7"
Drain Included: Optional
Faucet Included: No

## SIGNATURE HARDWARE LIFETIME WARRANTY

See website for warranty information



 $All \ dimensions \ and \ specifications \ are \ nominal \ and \ may \ vary. \ Use \ actual \ products \ for \ accuracy \ in \ critical \ situations.$ 

REVISED 11/15/2019



## CONSOLE ACRYLIC STAND



REVISED 6/11/2019

## CONSOLE BRASS STAND



REVISED 6/11/2019