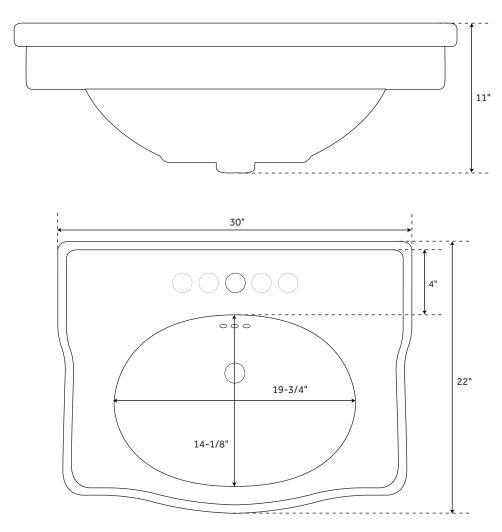

#### **FEATURES**

Shape: Oval
Sink Material: Porcelain
Number of Basins: 1
Sink Installation: Integral
Faucet Centers: 8"
Overflow Hole: Yes
Length: 30"
Width: 22"
Height: 36"
Basin Length: 19-3/4"

Basin Length: 19-5/4
Basin Width: 14-1/8"
Water Depth To Overflow: 7"
Drain Included: Optional
Faucet Included: No