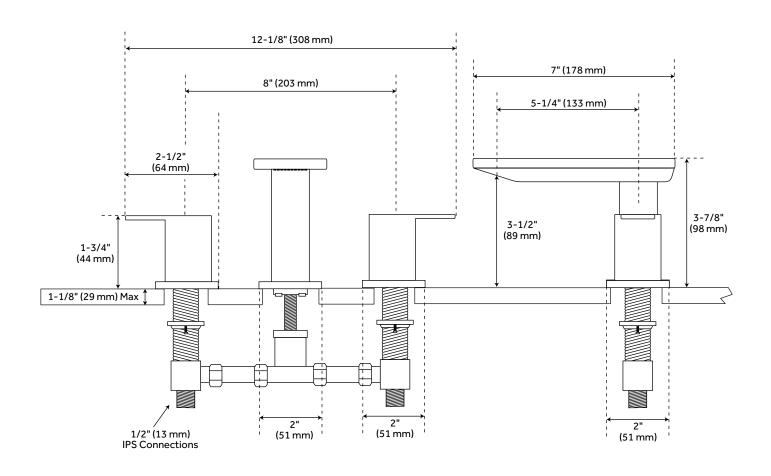

## **FEATURES**

Max. Countertop Thickness: 1-1/8"

Faucet Material: Brass Length: 12-1/8"

Width: 7"

Height: 3-7/8"

Height to Spout: 3-1/2"

Spout Reach: 5-1/4"

Base Plate Length: 2"

Base Plate Width: 2"

Base Plate Diameter: 2"

Handle Length: 2-1/2"

Height to Bottom of Handle: 1-3/4"

IPS: 1/2"

Drain Included: Yes Overflow Hole: Yes Drain Size: 1-1/2"