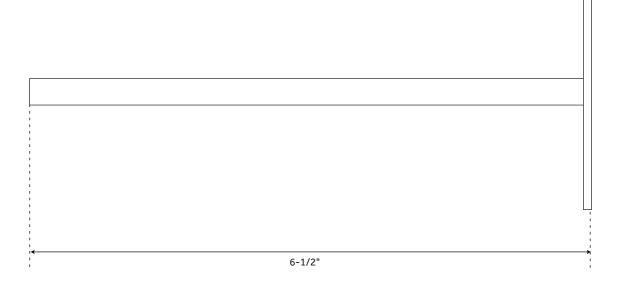

#### FEATURES

Shape: Rectangular Handle Type: Lever Features: Hand Shower Included, Thermostatic Assembly Required: Yes Installation Type: Wall Mount Mounting Hardware Included: Yes Body Sprays: No Shower Head Installation Type: Wall Number of Shower Heads: 1 Shower Head Material: Brass Shower Head Spray: Multi-Function Shower Head Length: 4-1/4" Shower Head Width: 6-1/2" Shower Arm Extension: 13" Shower Head Swivel: No Valve Trim Width: 15-1/2" Valve Trim Height: 4-1/2" Hand Shower Length: 7-1/2" Hand Shower Hose Length: 60" Diverter Included: Yes Shower Head Flow Rate: 2.5

### HOLLYN

SHOWER HEAD SKU: 948001