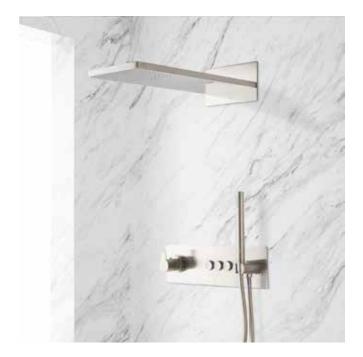

#### FEATURES

Shape: Rectangular Handle Type: Lever Features: Hand Shower Included, Thermostatic Assembly Required: Yes Installation Type: Wall Mount Mounting Hardware Included: Yes Body Sprays: No Shower Head Installation Type: Wall Number of Shower Heads: 1 Shower Head Material: Brass Shower Head Spray: Multi-Function Shower Head Length: 4-1/4" Shower Head Width: 6-1/2" Shower Arm Extension: 13" Shower Head Swivel: No Valve Trim Width: 15-1/2" Valve Trim Height: 4-1/2" Hand Shower Length: 7-1/2" Hand Shower Hose Length: 60" Diverter Included: Yes Shower Head Flow Rate: 2.5