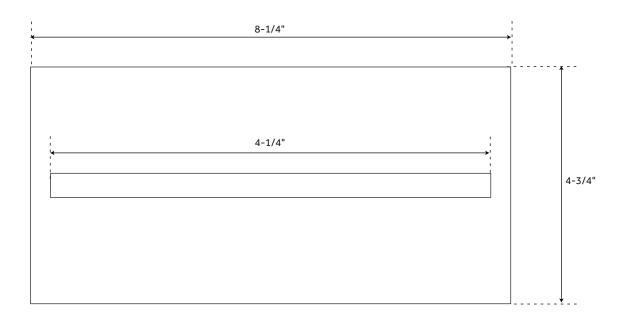

#### FEATURES

Shape: Rectangular Handle Type: Lever Features: Hand Shower Included, Thermostatic Assembly Required: Yes Installation Type: Wall Mount Mounting Hardware Included: Yes Body Sprays: No Shower Head Installation Type: Wall Number of Shower Heads: 1 Shower Head Material: Brass Shower Head Spray: Multi-Function Shower Head Length: 4-1/4" Shower Head Width: 6-1/2" Shower Arm Extension: 13" Shower Head Swivel: No Valve Trim Width: 15-1/2" Valve Trim Height: 4-1/2" Hand Shower Length: 7-1/2" Hand Shower Hose Length: 60" Diverter Included: Yes Shower Head Flow Rate: 2.5

### HOLLYN

SHOWER HEAD SKU: 948001