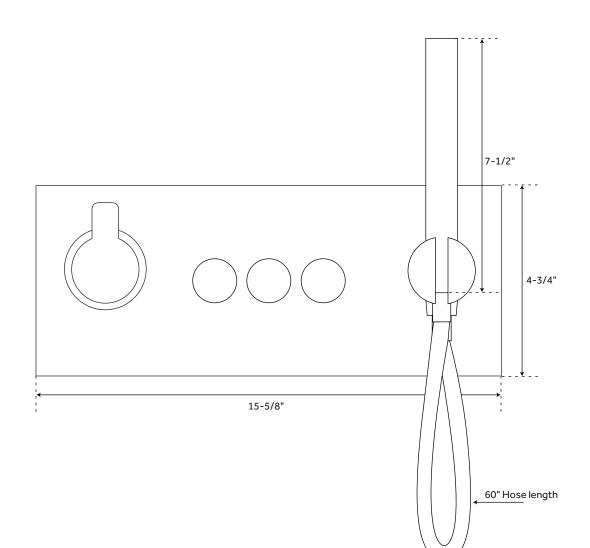

#### FEATURES

Shape: Rectangular Handle Type: Lever Features: Hand Shower Included, Thermostatic Assembly Required: Yes Installation Type: Wall Mount Mounting Hardware Included: Yes Body Sprays: No Shower Head Installation Type: Wall Number of Shower Heads: 1 Shower Head Material: Brass Shower Head Spray: Multi-Function Shower Head Length: 4-1/4" Shower Head Width: 6-1/2" Shower Arm Extension: 13" Shower Head Swivel: No Valve Trim Width: 15-1/2" Valve Trim Height: 4-1/2" Hand Shower Length: 7-1/2" Hand Shower Hose Length: 60" Diverter Included: Yes Shower Head Flow Rate: 2.5

## HOLLYN

SHOWER MIXER SKU: 948001