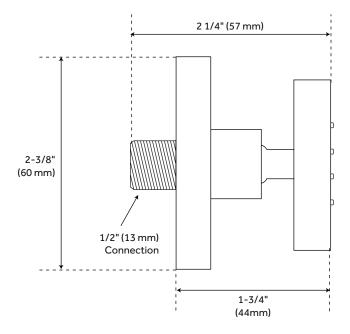

#### **FEATURES**

Shape: Rectangular
Handle Type: Lever
Features: Thermostatic
Assembly Required: Yes
Installation Type: Wall Mount
Mounting Hardware Included: Yes
Body Sprays: No
Shower Head Installation Type: Wall

Number of Shower Heads: 1 Shower Head Material: Brass Shower Head Spray: Multi-Function Shower Head Length: 4-1/4" Shower Head Width: 6-1/2" Shower Arm Extension: 13" Shower Head Swivel: No Diverter Included: Yes Shower Head Flow Rate: 2.5