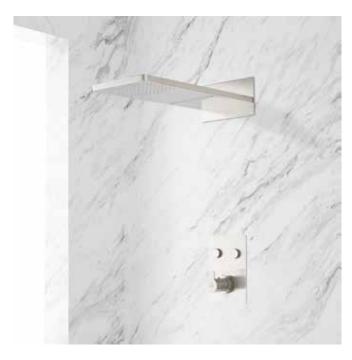

#### **FEATURES**

Shape: Rectangular
Handle Type: Lever
Features: Thermostatic
Assembly Required: Yes
Installation Type: Wall Mount
Mounting Hardware Included: Yes
Body Sprays: No
Shower Head Installation Type: Wall

Number of Shower Heads: 1 Shower Head Material: Brass Shower Head Spray: Multi-Function Shower Head Length: 4-1/4" Shower Head Width: 6-1/2" Shower Arm Extension: 13" Shower Head Swivel: No Diverter Included: Yes Shower Head Flow Rate: 2.5