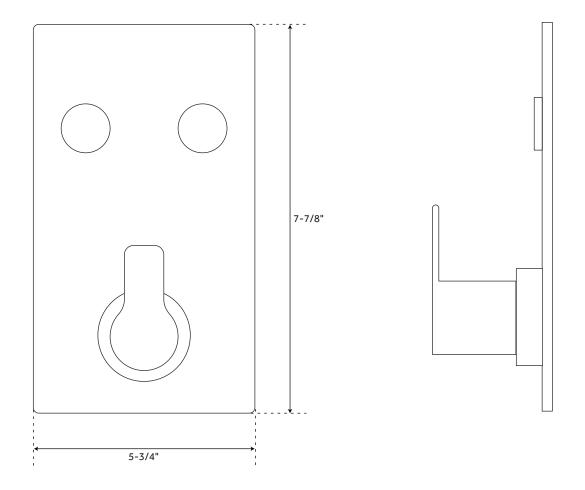

#### **FEATURES**

Shape: Rectangular
Handle Type: Lever
Features: Thermostatic
Assembly Required: Yes
Installation Type: Wall Mount
Mounting Hardware Included: Yes
Body Sprays: No
Shower Head Installation Type: Wall

## HOLLYN

SHOWER MIXER SKU: 948003