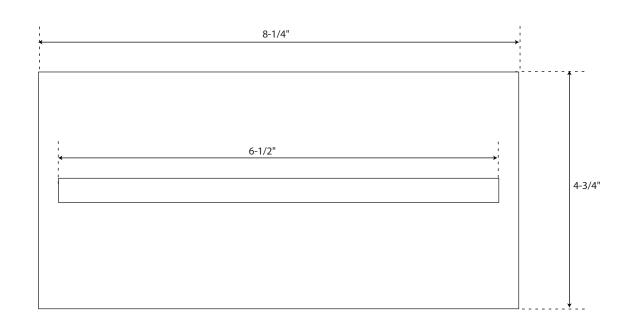

Number of Shower Heads: 1 Shower Head Material: Brass Shower Head Spray: Multi-Function Shower Head Length: 4-1/4" Shower Head Width: 6-1/2" Shower Arm Extension: 13" Shower Head Swivel: No Diverter Included: Yes Shower Head Flow Rate: 2.5

## SHOWER HEAD

SKU: 948003

PAGE 3

BODY JET SKU: 948003