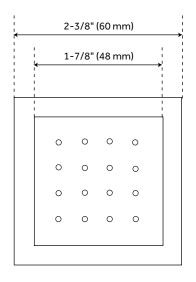

#### **FEATURES**

Shape: Rectangular
Handle Type: Lever
Features: Thermostatic
Assembly Required: Yes
Installation Type: Wall Mount
Mounting Hardware Included: Yes
Body Sprays: No
Shower Head Installation Type: Wall

Number of Shower Heads: 1 Shower Head Material: Brass Shower Head Spray: Multi-Function Shower Head Length: 4-1/4" Shower Head Width: 6-1/2" Shower Arm Extension: 13" Shower Head Swivel: No Diverter Included: Yes Shower Head Flow Rate: 2.5