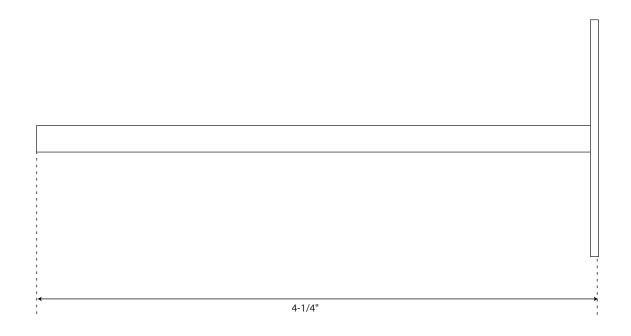

Number of Shower Heads: 1 Shower Head Material: Brass Shower Head Spray: Multi-Function Shower Head Length: 4-1/4" Shower Head Width: 6-1/2" Shower Arm Extension: 13" Shower Head Swivel: No Diverter Included: Yes Shower Head Flow Rate: 2.5