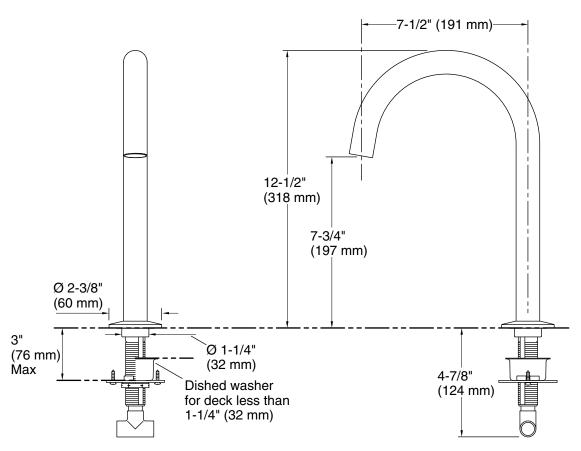

# **Components®**

deck-mount bath spout with Tube design K-77985

## **Technical Information**

All product dimensions are nominal.

Drain included: No

Spout:

Spout reach: 7-1/2" (191 mm)