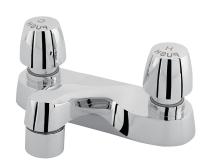

## PFXM334

## TWO HANDLE METERING FAUCET

| No | Part Name         | Part Number   |
|----|-------------------|---------------|
| 1  | Handle            | OBPFCS13003CH |
| 2  | Stem              | OBPFCS39004   |
| 3  | Aerator (0.5 gpm) | OBPFCS4900905 |
|    | Aerator (1.2 gpm) | OBPFCS4900912 |
| 4  | Aerator tool      | OBPFPK30VKEY  |
| 5  | Mounting hardware | OBPFG914SA    |