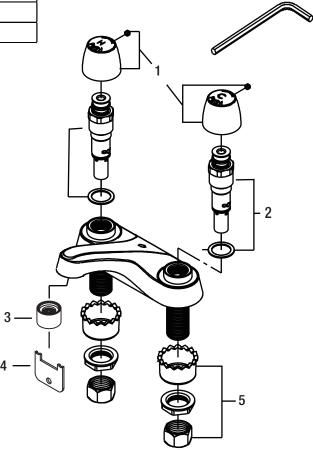

## TWO HANDLE METERING FAUCET

| No | Part Name         | Part Number   |
|----|-------------------|---------------|
| 1  | Handle            | OBPFCS13003CH |
| 2  | Stem              | OBPFCS39004   |
| 3  | Aerator (0.5 gpm) | OBPFCS4900905 |
|    | Aerator (1.2 gpm) | OBPFCS4900912 |
| 4  | Aerator tool      | OBPFPK30VKEY  |
| 5  | Mounting hardware | OBPFG914SA    |