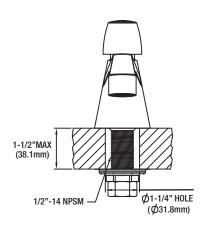

## SINGLE HANDLE METERING FAUCET



## **Product Features**

- Self-closing metering cartridge
- · Solid brass construction
- Vandal-resistant aerator with key
- 1.2 gpm min at 60 psi
- 0.25 gallon / cycle (adjustable)



PFXM324

## Available Parts

PFXM324DP 4" Deck plate



**Product Specifications** 







## Warranty and Codes

This product comes complete with installation, operating, care and maintenance instructions. This PROFLO faucet carries a limited lifetime warranty when installed in residential applications. The warranty is five years in commercial applications. This product meets ASME: A112.18.1