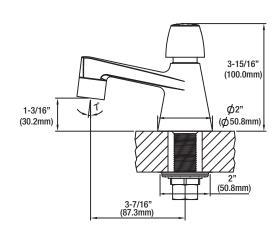

## **Product Features**

- Self-closing metering cartridge
- · Solid brass construction
- Vandal-resistant aerator with key
- 1.2 gpm min at 60 psi
- 0.25 gallon / cycle (adjustable)

PFXM324

## Available Parts

PFXM324DP 4" Deck plate

**Product Specifications** 