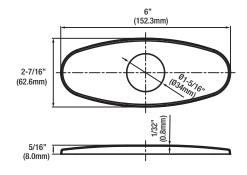

## SINGLE HANDLE METERING FAUCET



## **Product Features**

- Self-closing metering cartridge
- · Solid brass construction
- Vandal-resistant aerator with key
- 1.2 gpm min at 60 psi
- 0.25 gallon / cycle (adjustable)



PFXM324

## Available Parts

PFXM324DP 4" Deck plate



**Product Specifications** 







## Warranty and Codes

This product comes complete with installation, operating, care and maintenance instructions. This PROFLO faucet carries a limited lifetime warranty when installed in residential applications. The warranty is five years in commercial applications. This product meets ASME: A112.18.1