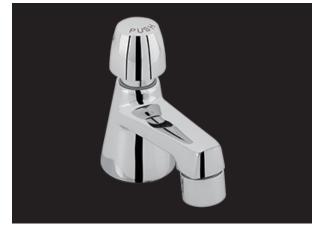

## SINGLE HANDLE METERING FAUCET

## **Product Features**

- Self-closing metering cartridge
- · Solid brass construction
- Vandal-resistant aerator with key
- 1.2 gpm min at 60 psi
- 0.25 gallon / cycle (adjustable)

PFXM324