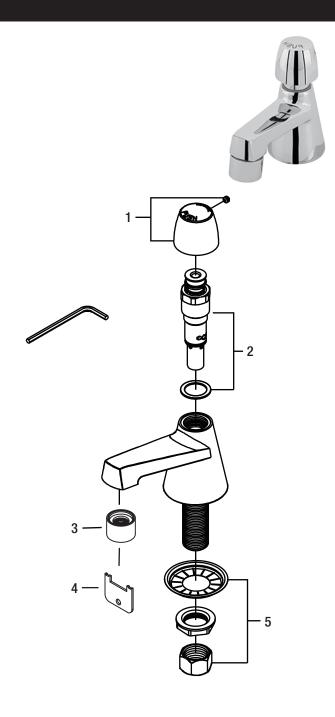

## SINGLE HANDLE METERING FAUCET

|  | No | Part Name         | Part Number   |
|--|----|-------------------|---------------|
|  | 1  | Handle            | OBPFCS13003CH |
|  | 2  | Stem              | OBPFCS39004   |
|  | 3  | Aerator (0.5 gpm) | OBPFCS4900905 |
|  |    | Aerator (1.2 gpm) | OBPFCS4900912 |
|  | 4  | Aerator tool      | OBPFPK30VKEY  |
|  | 5  | Mounting hardware | OBPFG914SA    |