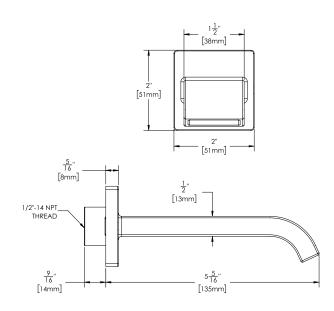

### **FEATURES:**

- Wall-Mounted Tub Spout measures 5-5/16" in length
- Metal construction
- 1/2" NPT female inlet
- Corrosion resistant finishes
- Coordinates with Lura Collection