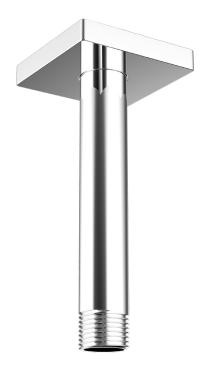

# Lura® Shower Arm and Flange

## **FEATURES:**

- Arm measures 6" in length
- Brass construction
- 1/2" -14 NPTM connections
- Ceiling-mounted installation
- Coordinates with Lura Collection