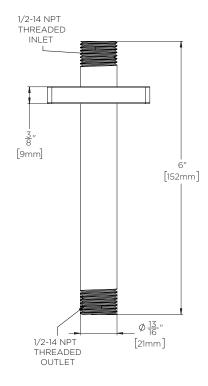

## **FEATURES:**

- Arm measures 6" in length
- Brass construction
- 1/2" -14 NPTM connections
- Ceiling-mounted installation
- Coordinates with Lura Collection