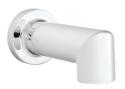

## **FEATURES:**

• CPT-1401: Diverter Shower Valve Trim

Shower Head 2.5 GPM (9.5 L/min) • S-3010:

flow rate

• S-2540: Shower Arm & Flange

**Tub Spout** • S-1557: