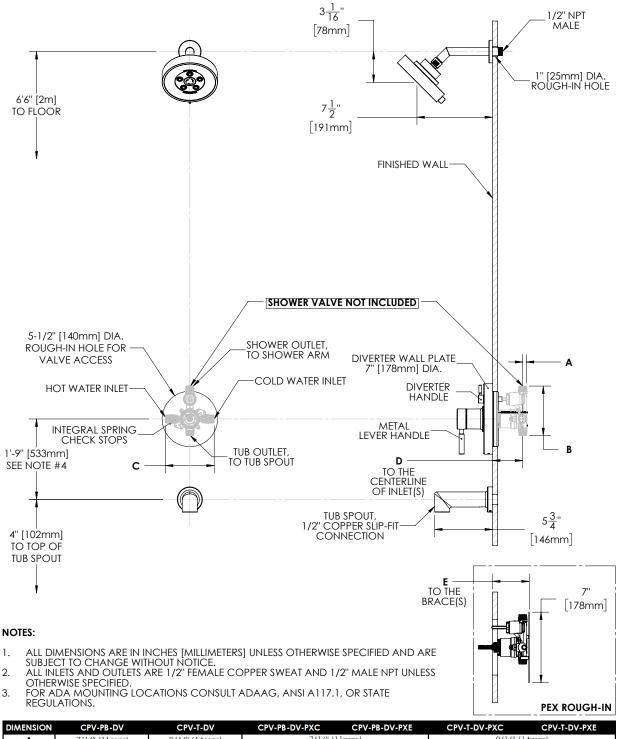

| DIMENSION | CPV-PB-DV                              | CPV-T-DV        | CPV-PB-DV-PXC        | CPV-PB-DV-PXE      | CPV-T-DV-PXC          | CPV-T-DV-PXE        |
|-----------|----------------------------------------|-----------------|----------------------|--------------------|-----------------------|---------------------|
| Α         | 7/16" (11mm)                           | 9/16" (14mm)    | 7/16" (11mm)         |                    | 9/16" (14mm)          |                     |
| В         | 4-15/16" (125mm)                       | 5-1/16" (128mm) | 4-15/16" (125mm)     |                    | 5-1/16" (128mm)       |                     |
| С         | 4-13/16" (123mm)                       | 5-7/8" (150mm)  | 4-13/16" (123mm)     |                    | 5-7/8" (150mm)        |                     |
| D         | 2-1/2" (63mm) MIN TO 3-1/2" (89mm) MAX |                 |                      |                    |                       |                     |
| E         |                                        |                 | 3-1/8" (79mm) MIN TO | 4-1/8" (105mm) MAX | 3-3/16" (81mm) MIN TC | 4-3/16" (106mm) MAX |