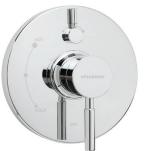

## **FEATURES:**

• CPT-1401: Diverter Shower Valve Trim

Shower Head 2.5 GPM (9.5 L/min) • S-3010:

flow rate

• S-2540: Shower Arm & Flange

**Tub Spout** • S-1557:

## **VALVE OPTIONS:**

• CPV-PB-DV: Pressure Balance Diverter Valve

Sweat & Thread Connections

• CPV-PB-DV-PXC: Pressure Balance Diverter Valve

PEX F1807 Crimp Inlet Connections

• CPV-PB-DV-PXE: Pressure Balance Diverter Valve

PEX F1960 Cold-Expansion Inlet Connections

• CPV-T-DV: Thermostatic Diverter Valve

Sweat & Thread Connections

• CPV-T-DV-PXC: Thermostatic Diverter Valve

PEX F1807 Crimp Inlet Connections

• CPV-T-DV-PXE: Thermostatic Diverter Valve