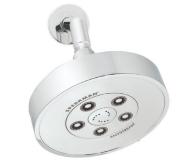

## **FEATURES:**

• CPT-1401: Diverter Shower Valve Trim

Shower Head 2.5 GPM (9.5 L/min) • S-3010:

flow rate

• S-2540: Shower Arm & Flange

**Tub Spout** • S-1557: