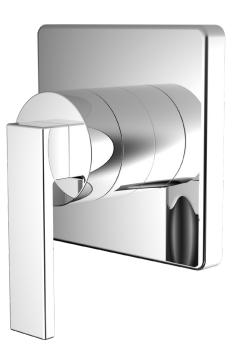

# Lura® Transfer Valve

# **FEATURES**:

- Transfers between 2 functions
- 120° handle rotation
- Metal lever handle
- Metal trim plate
- Includes mounting plate and hardware