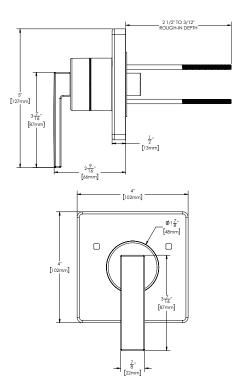

# Lura® Transfer Valve

# **FEATURES**:

- Transfers between 2 functions
- 120° handle rotation
- Metal lever handle
- Metal trim plate
- Includes mounting plate and hardware