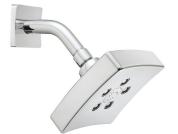

### FEATURES:

- CPT-24000: Shower Valve Trim
- S-3021: Shower Head 2.5 GPM (9.5 L/min) flow rate
- S-2560: Shower Arm & Flange
- S-1569: Diverter Tub Spout