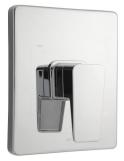

### FEATURES:

- CPT-24000: Shower Valve Trim
- S-3021: Shower Head 2.5 GPM (9.5 L/min) flow rate
- S-2560: Shower Arm & Flange
- S-1569: Diverter Tub Spout

### VALVE OPTIONS:

- CPV-PB: Pressure Balance Valve Sweat & Thread Connections
  CPV-PB-PXC: Pressure Balance Valve PEX F1807 Crimp Inlet Connections
  CPV-PB-PXE: Pressure Balance Valve PEX F1960 Cold-Expansion Inlet Connections
  CPV-T: Thermostatic Valve Sweat & Thread Connections
  CPV-T-PXC: Thermostatic Valve PEX F1807 Crimp Inlet Connections
- CPV-T-PXE: Thermostatic Valve PEX F1960 Cold-Expansion Inlet Connections