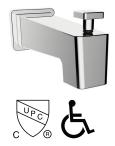

### FEATURES:

- CPT-24000: Shower Valve Trim
- S-3021: Shower Head 2.5 GPM (9.5 L/min) flow rate
- S-2560: Shower Arm & Flange
- S-1569: Diverter Tub Spout

#### **STANDARDS:**

- ASME A112.18.1/CSA B125.1 certified
- ADA compliant