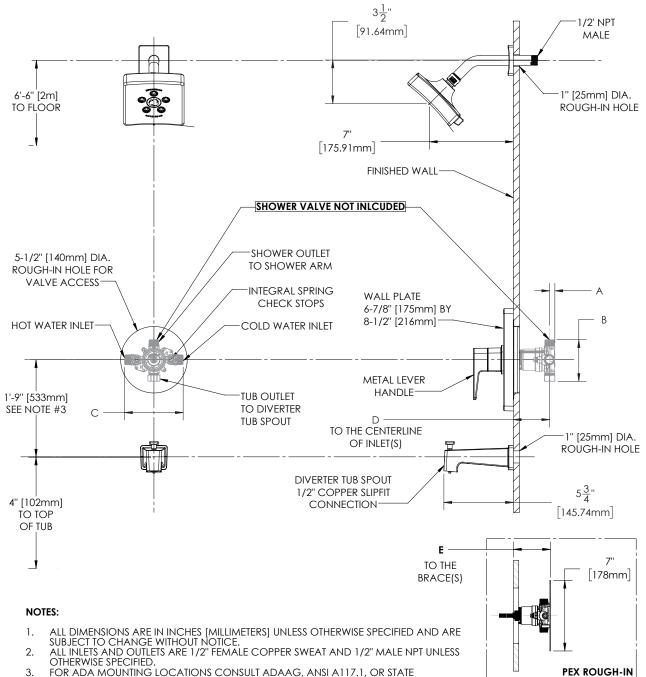

#### Kubos™ Tub, Trim, Shower and Tub Combination (Valve not included)

REGULATIONS.

| DIMENSION | CPV-PB                                 | CPV-T          | CPV-PB-PXC           | CPV-PB-PXE         | CPV-T-PXC             | CPV-T-PXE           |
|-----------|----------------------------------------|----------------|----------------------|--------------------|-----------------------|---------------------|
| Α         | 7/16" (11mm)                           | 1/2" (12mm)    | 7/16" (11mm)         |                    | 1/2" (12mm)           |                     |
| В         | 3-5/16" (84mm)                         | 3-1/2" (89mm)  | 3-5/16" (84mm)       |                    | 3-1/2" (89mm)         |                     |
| С         | 4-13/16" (123mm)                       | 5-7/8" (150mm) | 4-13/16" (123mm)     |                    | 5-7/8" (150mm)        |                     |
| D         | 2-1/2" (63mm) MIN TO 3-1/2" (89mm) MAX |                |                      |                    |                       |                     |
| E         |                                        |                | 3-1/8" (79mm) MIN TC | 4-1/8" (105mm) MAX | 3-3/16" (81mm) MIN TO | 4-3/16" (106mm) MAX |