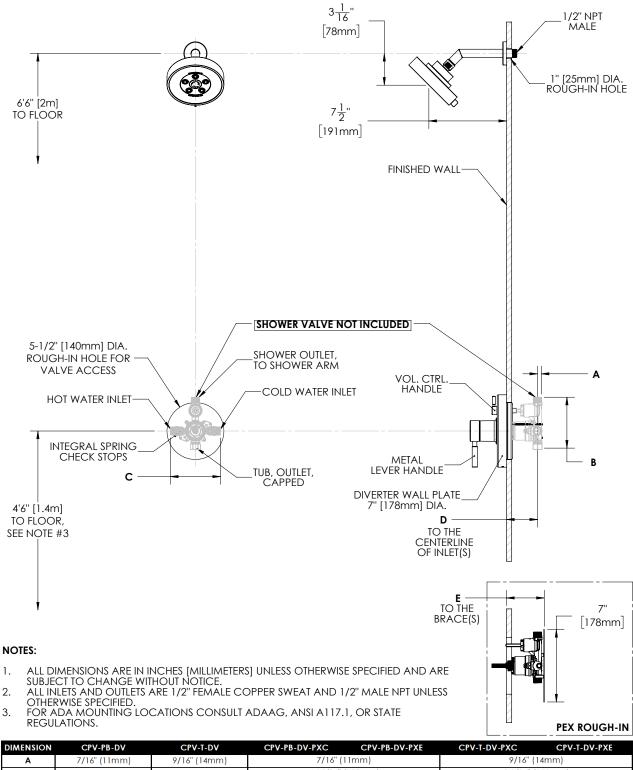

| DIMENSION | CPV-PB-DV                              | CPV-T-DV        | CPV-PB-DV-PXC        | CPV-PB-DV-PXE      | CPV-T-DV-PXC          | CPV-T-DV-PXE        |
|-----------|----------------------------------------|-----------------|----------------------|--------------------|-----------------------|---------------------|
| Α         | 7/16" (11mm)                           | 9/16" (14mm)    | 7/16" (11mm)         |                    | 9/16" (14mm)          |                     |
| В         | 4-15/16" (125mm)                       | 5-1/16" (128mm) | 4-15/16" (125mm)     |                    | 5-1/16" (128mm)       |                     |
| С         | 4-13/16" (123mm)                       | 5-7/8" (150mm)  | 4-13/16" (123mm)     |                    | 5-7/8" (150mm)        |                     |
| D         | 2-1/2" (63mm) MIN TO 3-1/2" (89mm) MAX |                 |                      |                    |                       |                     |
| E         |                                        |                 | 3-1/8" (79mm) MIN TC | 4-1/8" (105mm) MAX | 3-3/16" (81mm) MIN TO | 4-3/16" (106mm) MAX |