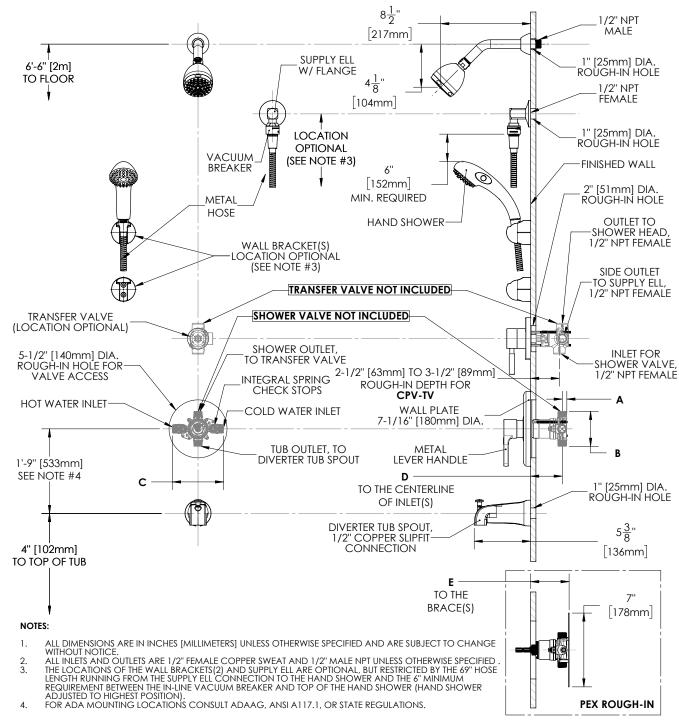

Sentinel Mark II<sup>®</sup> Trim, Shower and Tub Package (Valve not included)

### **FEATURES:**

• CPT-3001: Shower Valve Trim

2.0 GPM (7.6 L/min) Flow Rate Shower Head • S-2272-E2:

• S-2500: Shower Arm and Flange • VS-100-PC: Hand Held Shower with Pause/Trickle Button

• VS-115: Supply Ell with Wall Flange

• S-1556: Diverter Tub Spout

• CPT-1110: Transfer Valve Trim (Valve not included)

• 69 in. Metal Stainless Steel Hose

for use with CPT-1110

| DIMENSION | CPV-PB                                 | CPV-T          | CPV-PB-PXC                              | CPV-PB-PXE | CPV-T-PXC                                 | CPV-T-PXE |
|-----------|----------------------------------------|----------------|-----------------------------------------|------------|-------------------------------------------|-----------|
| Α         | 7/16" (11mm)                           | 1/2" (12mm)    | 7/16" (11mm)                            |            | 1/2" (12mm)                               |           |
| В         | 3-5/16" (84mm)                         | 3-1/2" (89mm)  | 3-5/16" (84mm)                          |            | 3-1/2" (89mm)                             |           |
| С         | 4-13/16" (123mm)                       | 5-7/8" (150mm) | 4-13/16" (123mm)                        |            | 5-7/8" (150mm)                            |           |
| D         | 2-1/2" (63mm) MIN TO 3-1/2" (89mm) MAX |                |                                         |            |                                           |           |
| E         |                                        |                | 3-1/8" (79mm) MIN TO 4-1/8" (105mm) MAX |            | 3-3/16" (81mm) MIN TO 4-3/16" (106mm) MAX |           |