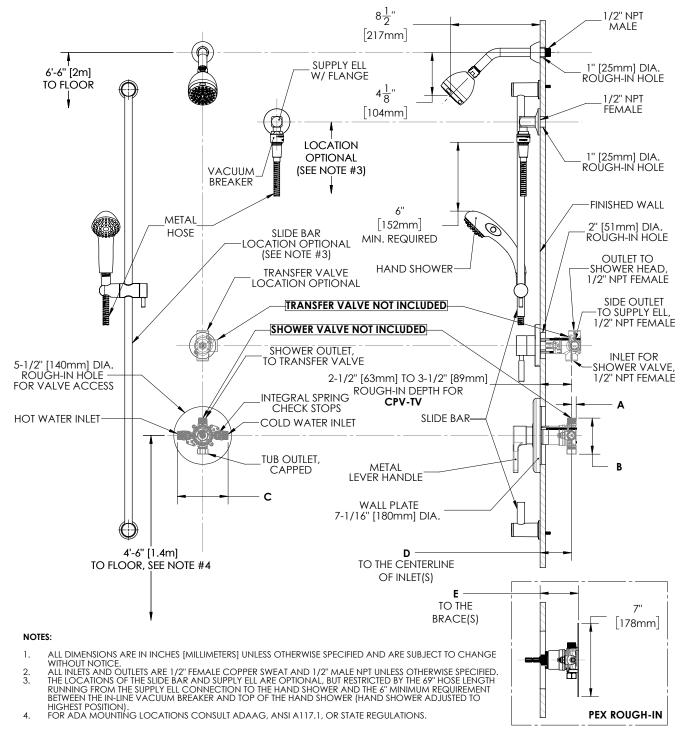

# Sentinel Mark II® Trim and Shower System (Valve not included)

### **FEATURES:**

• CPT-3001: Shower Valve Trim

• S-2272-E2: 2.0 GPM (7.6 L/min) Flow Rate Shower Head

• VS-100-PC: Hand Held Shower with Pause/Trickle Button

• VS-115: Supply Ell with Wall Flange

• VS-124: 42 in. Slide Bar

• CPT-1110: Transfer Valve Trim (Valve not included)

• 69 in. Metal Stainless Steel Hose

CPV-T: Thermostatic Valve

Sweat & Thread Connections

• CPV-T-PXC: Thermostatic Valve

PEX F1807 Crimp Inlet Connections

• CPV-T-PXE: Thermostatic Valve

PEX F1960 Cold-Expansion Inlet Connections

• CPV-TV: Two-Way Diverter Valve for use with CPT-1110