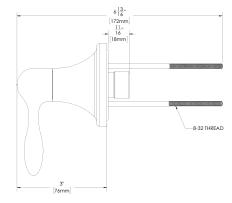

### **WARRANTY:**

Visit www.speakman.com for full product warranty information

- 5 Year Limited Warranty (commercial)
- Limited Lifetime Warranty (residential)

All dimensions are in inches (millimeters) unless otherwise specified and are subject to change without notice.