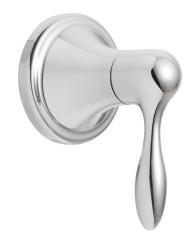

### Transfer Valve Trim

# **FEATURES:**

- Transfers between 2 functions
- 120° handle rotation
- Metal lever handle
- Plastic trim plate
- Includes mounting plate and hardware