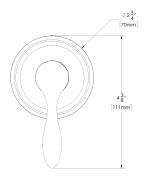

### **WARRANTY:**

Visit www.speakman.com for full product warranty information

- 5 Year Limited Warranty (commercial)
- Limited Lifetime Warranty (residential)

All dimensions are in inches (millimeters) unless otherwise specified and are subject to change without notice.