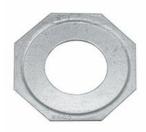

## **REDUCING WASHERS**

Reducing Washers, Steel

B88

Catalog #: 1369

#### **APPLICATIONS**

For use when a raceway is smaller in trade size than the trade size of the knockout it is intended to enter Use reducing washers in pairs - One inside and one outside the of the box or enclosure

#### PRODUCT FEATURES

All steel construction provides installation integrity

Reducing washer is stamped with trade size information for ease of product identification Zinc electro plated for added corrosion protection