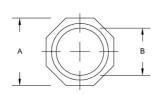

# RACO

## **REDUCING WASHERS**

Reducing Washers, Steel

B88





Catalog #: 1369

#### **APPLICATIONS**

For use when a raceway is smaller in trade size than the trade size of the knockout it is intended to enter Use reducing washers in pairs - One inside and one outside the of the box or enclosure

#### PRODUCT FEATURES

All steel construction provides installation integrity

Reducing washer is stamped with trade size information for ease of product identification Zinc electro plated for added corrosion protection

### GENERAL PRODUCT INFORMATION

Trade Size: 1-1/4 in. to 3/4 in.

#### DRAWING DIMENSIONS

Dimension A: 1-31/32 in. Dimension B: 1-3/32 in.

#### PACKAGING

Package Type:
Ship Carton Qty.:
Product UPC-A Labeled:
Weight (Lbs. Per/C):
Ship Carton Length (in.): Carton 100 No 3.10 6.25 Ship Carton Width (in.):
Ship Carton Height (in.):
Ctn We