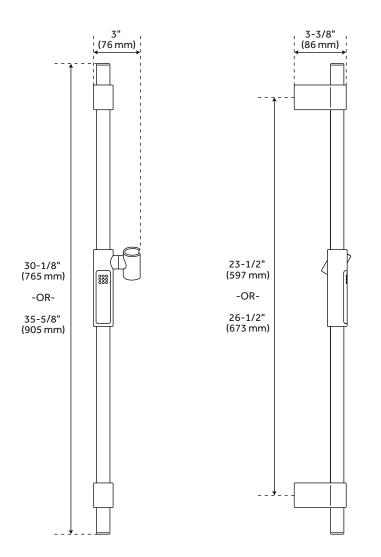

#### FEATURES

Length: 3" Width: 3-3/8" Base Plate Width: 3/4" Base Plate Height: 3/4" Slide Bar Outside Diameter: 7/8" **PRODUCT IMAGE** 

All dimensions and specifications are nominal and may vary. Use actual products for accuracy in critical situations.