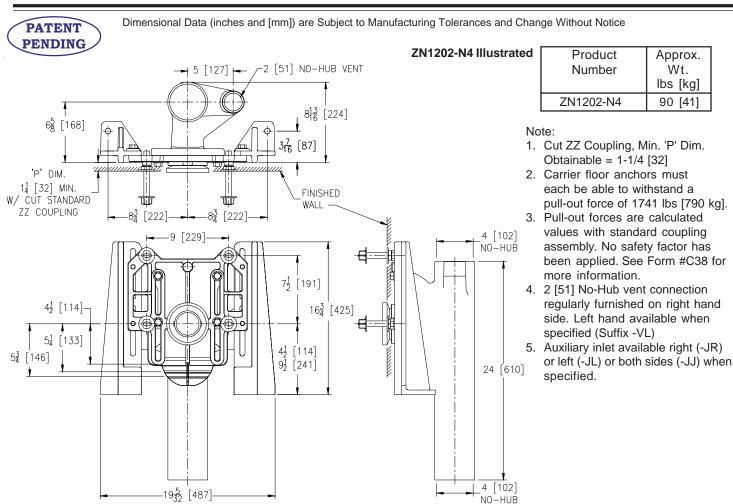

# ZN1202-N4

# NARROW WALL WITH 8-13/16 [224] FRONT TO BACK EZCARRY® ADJUSTABLE VERTICAL HIGHT PERFORMANCE SIPHON JET NO-HUB WATER CLOSET CARRIER SYSTEM

SPECIFICATION SHEET

Approx.

Wt.

lbs [kg]

90 [41]

TAG

## ENGINEERING SPECIFICATION: ZURN ZN1202-N4

EZCarry® Narrow Wall vertical siphon jet water closet carrier system, with high performance Dura-Coated cast iron main fitting with hydro-mechanically optimized sweep, 4" [102 mm] no-hub connections, and extended 2" [51 mm] vent. Corrosion resistant, adjustable 3" [76 mm] dia. X 6" [152 mm] coupling with integral test cap, designed to increase flow velocity and line carry, and labor saving "Neo-Seal" bonded gasket optimizes flow performance while reducing installation steps. Complete system includes an adjustable, gasketed faceplate; floor mounted foot supports; fixture bolts, trim, and stud protectors. EZCarry® narrow wall system complies with all applicable requirements of ASME A112.6.1M up to a 500 lbs [227 kg] maximum static load.