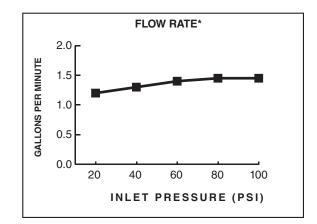

### **PRODUCT FEATURES:**

- Contemporary profile is the perfect height for prep sinks and smaller kitchens
- Wipe-clean, one-piece lever handle eliminates tiny crevices where build-up hides
- Re-Trax feature ensures smooth retraction of spray head
  after use
- Dock-Tite magnetic docking system secures the spray head in place
- Swivel spout rotates 360° for optimal reach and range of motion in and around the sink
- Drip-free performance with high quality ceramic disc valve
- Durable brass and metal construction
- Pre-installed braided nylon supply lines
- Limited lifetime warranty