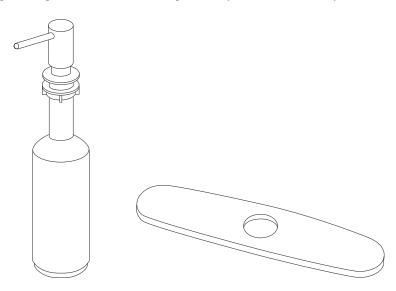

| Polished<br>Chrome | Stainless<br>Steel | Matte<br>Black |
| Product<br>Number | Description                                                                                                                                    | 002                | 075                | 243            |
| 4803410           | Pull-Down Bar faucet Faucet featuring Re-Trax <sup>™</sup> and Dock-Tite <sup>™</sup> technologies. Soap dispenser and deckplate not included. |                    |                    |                |

ADA Meets the American Disabilities Act Guidelines

**ANSI A117.1** Requirements for the physically challenged.

# Soap Dispenser & Deckplate (Not Included)