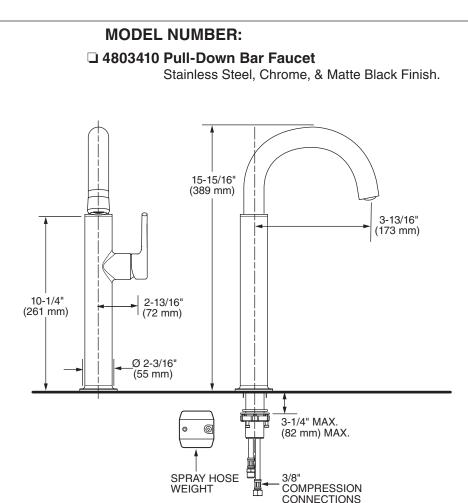

#### SUGGESTED SPECIFICATION

Single control pull-down bar faucet shall feature a high arc metal swivel spout and metal lever handle. Shall also feature 28 mm washerless ceramic disc valve cartridge and 38" flexible supply hoses. Faucet shall include Re-Trax Retraction System and Dock-Tite Docking System. Faucet shall be American Standard Model # 4803410.\_\_\_.

## **CODES AND STANDARDS**

These products meet or exceed the following codes and standards:

**ANSI A117.1** ASME A112.18.1 CSA B125.1 NSF 61/Section 9 **NSF 372** 

|                   |                                                                                                                                                | Finish Options     |                    |                |
|-------------------|------------------------------------------------------------------------------------------------------------------------------------------------|--------------------|--------------------|----------------|
|                   |                                                                                                                                                | Polished<br>Chrome | Stainless<br>Steel | Matte<br>Black |
| Product<br>Number | Description                                                                                                                                    | 002                | 075                | 243            |
| 4803410           | Pull-Down Bar faucet Faucet featuring Re-Trax <sup>™</sup> and Dock-Tite <sup>™</sup> technologies. Soap dispenser and deckplate not included. |                    |                    |                |