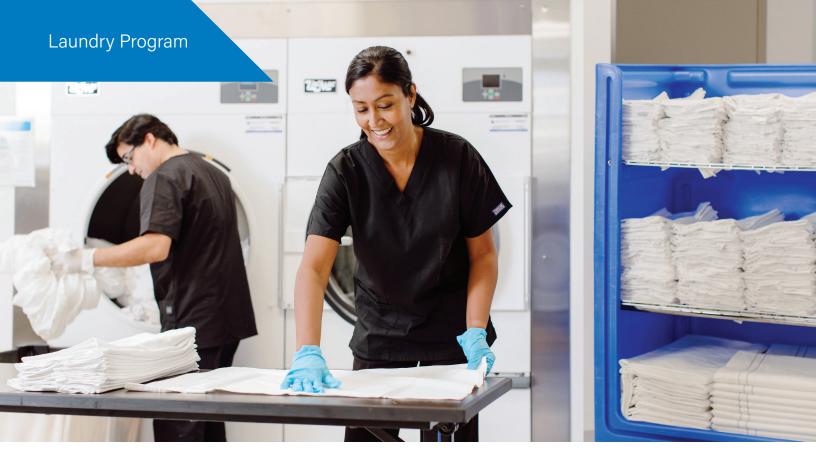

# Promote guest satisfaction and enable reduced cost and rework with a hardworking liquid laundry program

Laundry performance that helps optimize top- and bottom-line potential

At least **22% more effective** than a leading product at removing face makeup, blood and oily food stains<sup>1</sup>

Reduce rewash rate to 3-5% with a strong focus on stain removal<sup>2</sup>

**86% of linen rejects are due to stains and lack of whiteness** vs. 5% due to wear and tear<sup>3</sup>

- 1 Based on Ecolab internal test 2021, Ecolab Liquid Laundry Built Detergent and Tide 2X were tested at medium dose, 115F and 5 gpg water. Industry standard swatches used. Compared to Tide 2X, Ecolab Liquid Laundry Built Detergent is 22% more effective to remove oily food stains, 49% more effective to remove blood, and 27% more effective to remove face makeup.
- 2 Ecolab Liquid Laundry Program and Ecolab laundry experts, with strong focus on stain removal and rewash reduction, can help potentially reduce your rewash rate to 3-5%. According to Rewash: Money Down the Drain published in 2017 by American Laundry News, the national average reject rate is 3-5%.
- 3 Ecolab in Market Linen-Life Research, June 2014

# **Liquid Laundry Program**

Designed to eliminate soils, reduce rewash and deliver confidence-inspiring protection for guest health with a science-based hygienic clean.