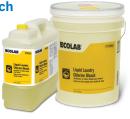

#### **Liquid Laundry Chlorine Bleach**

6110261 | 1 - 2.5 gal

6115982 | 1 - 5 gal