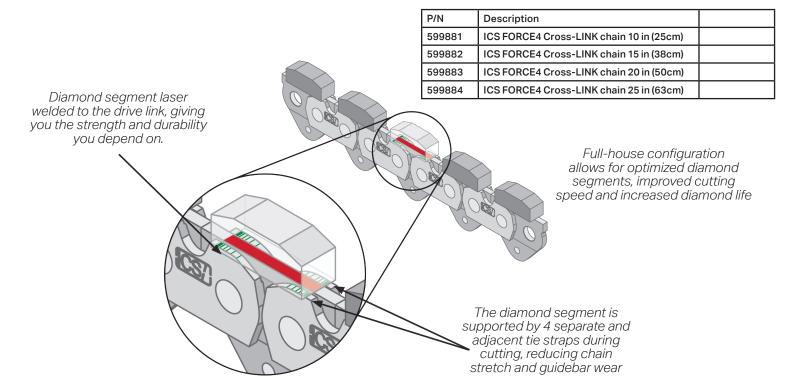

## Faster cuts, smoother handling, longer life.

With the introduction of FORCE4 Cross-LINK, ICS continues to lead the industry with its next generation of concrete cutting chain. Using a system level design approach, each component is specifically engineered to improve chain stability and efficiency in the cut. The result is a chain that delivers our highest level of productivity and reduces operator fatigue.

Drive Links, Tie Straps and Segments work in concert to prevent reverse articulation and increase stability in the cut, providing a smoother cutting experience with less operator effort

ICSDIAMONDTOOLS.COM | 800.321.1240