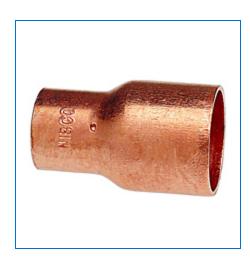

## Material Number 9002500, Reducing Coupling C x C - Wrot, 600

The reducing coupling features solder cups. The fitting provides a means of connecting larger size tube to smaller size tube. Please refer to NIBCO technical data sheets and catalogs for engineering and installation information. In addition to its inherent qualities of beauty, durability and low maintenance, copper's reusability makes it an ideal application in sustainable projects. NIBCO® copper fittings are manufactured in an ISO 9001 certified facility, and backed by a 50-year limited