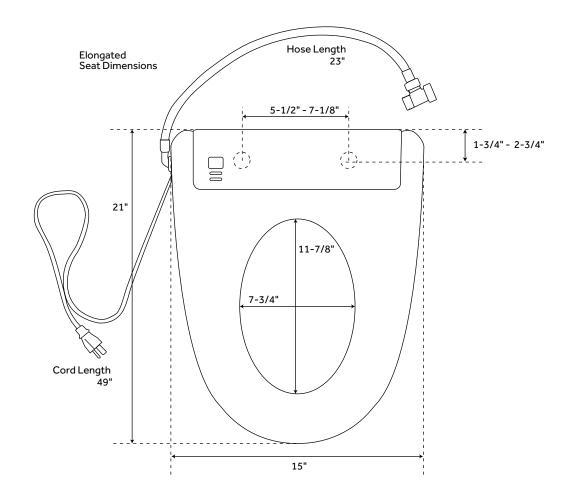

## FEATURES

21" L x 15" W x 5" H
Features warm water, seat warmer, spray massage, warm drying, smart night light, and auto-cleaning modes.
Includes a remote control for one-handed operation
Features Nozzle Clean mode for cleaning Soft-closing seat and lid
Installs easily with quick-release system
Power cord length: 49"
120V, 10.4A, 60Hz
Requires dedicated CFGI outlet