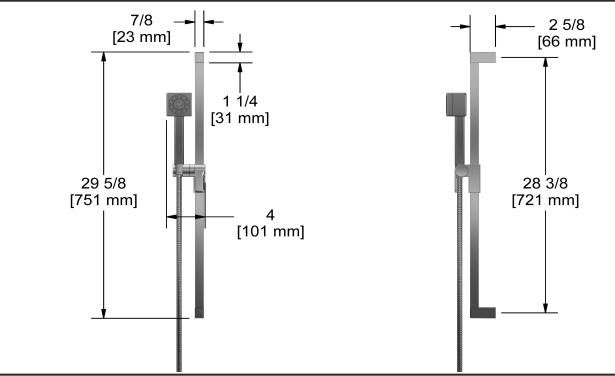

Hand shower rail

# **Descriptions**

- 44, 3-jet hand shower
- Square slide bar
- 150 cm (59") double interlock flexible hose, swivel and 2 check valves
- Easy-Glide left cursor