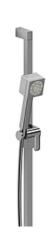

Hand shower rail

# **Descriptions**

- 44, 3-jet hand shower
- Square slide bar
- 150 cm (59") double interlock flexible hose, swivel and 2 check valves
- Easy-Glide left cursor