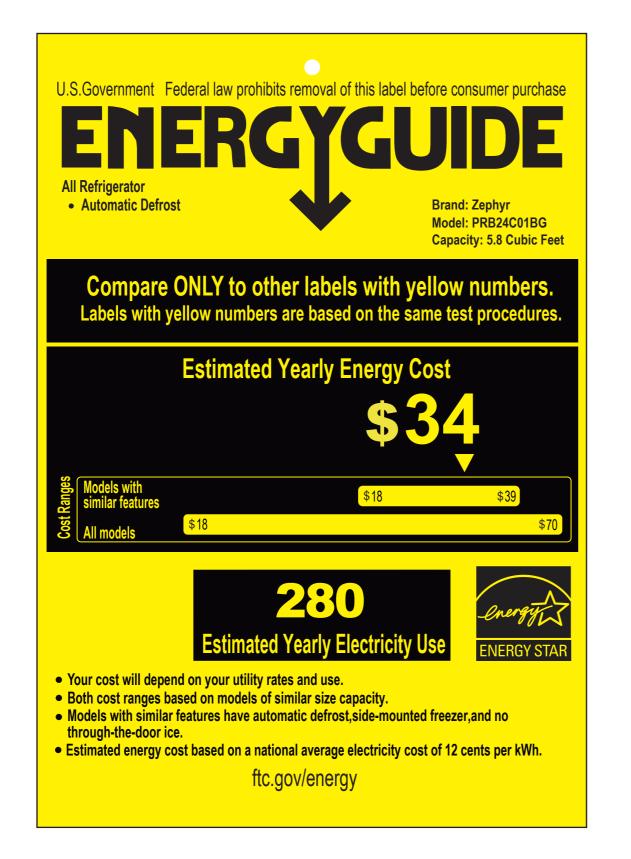

## ENER GUIDE

Energy consumption / Consommation énergétique

280 kWh per year / par a

This model / Ce modèle

184kWh

314kWh

20mm

150mm

210mm

Uses least energy / Consomme le moins d'énergie

Uses most energy /
Consomme le plus
Type 13A d'énergie

similar models compared

4.5 to 6.4 ft<sup>3</sup> 4,5 à 6,4 pi<sup>3</sup>. Modèles similaires comparés

Model number

PRB24C01BG

Numéro de Modèle

Removal of this label before first retail purchase is an offence (S.C. 1992. c. 36). Le retrait de cette étiquette avant le premier achat au détail constitue une infraction (L.C. 1992, ch. 36).