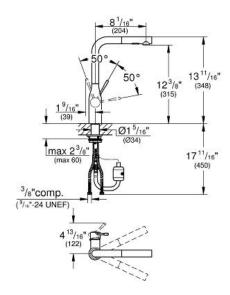

## Standard Specification:

- High spout
- Single hole installation
- GROHE StarLight finish
- GROHE SilkMove 1.1" (28 mm) ceramic cartridge
- Pull-out Dual Spray Control switches back and forth between regular flow and spray
- Diverter: laminar spray/SpeedClean shower jet
- Automatic return to laminar spray
- Swivel Spout
- Swivel area 360°
- Integrated non-return valve
- Check valve included to prevent backflow
- Stainless steel flex lines
- Quick installation system
- Min. recommended pressure: 15 psi (1.0 bar)
- 1.75 gpm