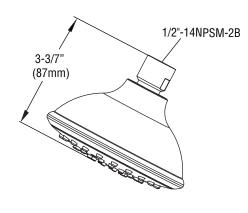

# PFSH309G Showerhead



#### **Product Features**

- Single function showerhead
- Brass and ABS construction
- ½" connection
- 1.8 gpm flow rate
- Easy clean nozzles
- cUPC / WaterSense / IAPMO listed

### **Function**



#### Model Numbers

PFSH309GCP Chrome

PFSH309GBN **Brushed Nickel** PFSH309GORB Oil Rubbed Bronze

PFSH309GBN

## **Product Specifiction**





# Warranty and Codes

This product comes complete with installation, operating, care and maintenance instructions. This PROFLO product carries a limited lifetime warranty when installed in residential applications. The warranty is five years in commercial applications. This product meets ANSI: A112.18.1M.