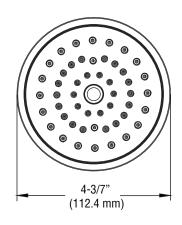

# PFSH309G Showerhead



#### **Product Features**

- Single function showerhead
- Brass and ABS construction
- ½" connection
- 1.8 gpm flow rate
- Easy clean nozzles
- cUPC / WaterSense / IAPMO listed

### **Function**



#### Model Numbers

PFSH309GCP Chrome

PFSH309GBN **Brushed Nickel** PFSH309GORB Oil Rubbed Bronze

PFSH309GBN

## **Product Specifiction**





# Warranty and Codes

This product comes complete with installation, operating, care and maintenance instructions. This PROFLO product carries a limited lifetime warranty when installed in residential applications. The warranty is five years in commercial applications. This product meets ANSI: A112.18.1M.