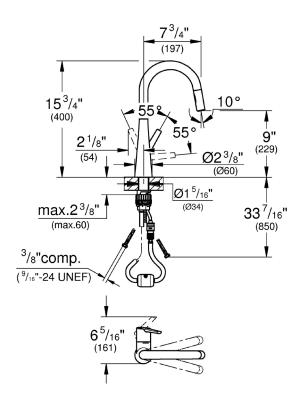

### STANDARD SPECIFICATION:

- GROHE SilkMove®
- GROHE StarLight<sup>®</sup>
- 15 3/4" Faucet height
- 9" Aerator height
- 7 <sup>3</sup>/<sub>4</sub>" Faucet reach
- Pull-down dual spray: laminar spray and shower spray
- Automatic return to laminar spray
- Adjustable flow rate limiter
- 360° Swivel spout
- Nylon braided flex hoses
- GROHE QuickFix<sup>®</sup> Plus installation system
- 1.75gpm
- Compatible with GROHE Foot Control retro-fit set (30 310 000)

## **TECHNICAL DATA:**

| Product Height               | 16-9/16 in        |
|------------------------------|-------------------|
| Product Length               | 7-3/4 in          |
| Product Width                | 5 in              |
| Fitting Spout Height         | 10-1/8 in         |
| Fitting Spout Reach          | 8-9/16 in         |
| Fitting Handle Height        | 6-15/16 in        |
| GPM (Min)-GPM (Max)          | 1.75 gal (US)/min |
| Fitting No of Holes Required | 1                 |