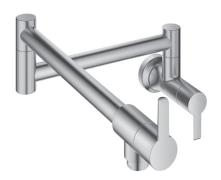

### 2-HANDLE WALL MOUNT POT FILLER

#### STANDARD SPECIFICATION:

- GROHE StarLight®
- GROHE SilkMove®
- Maximum 24 7/16" reach capability to cook tops
- Wall and spout shut-off valves
- Cold water only
- · Coordinated Ladylux design
- ≥ 3.9gpm