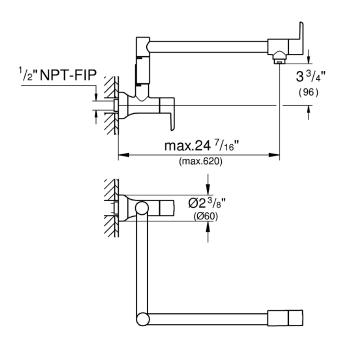

### **TECHNICAL DATA:**

Product Height 5-1/2 in

Product Length 23 in

Product Width 2-3/8 in

Fitting Spout Reach 24-3/8 in

GPM (Min)-GPM (Max) 1.75 gal (US)/min

Fitting No of Holes Required 1