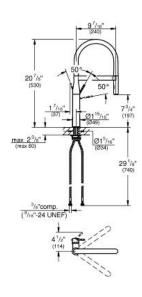

## Standard Specification:

- Single hole installation
- GROHE StarLight finish
- GROHE SilkMove 1.1" (28 mm) ceramic cartridge
- Flow strainer
- With integrated temperature limiter
- Professional spray
- With flexible, hygienic GROHFlexx kitchen Santoprene hose
- Diverter: laminar spray/SpeedClean shower jet
- Automatic return to laminar spray
- Metal spray
- **GROHE EasyDock M** integrated magnet for seamless docking of the spray head
- Swivel spout
- Swivel area 360°
- Check valve included to prevent backflow
- Stainless steel flex lines
- Quick installation system
- Max Flow Rate 1.75 gpm