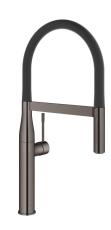

## Product Description: ESSENCE PROFESSIONAL Single-Handle Kitchen Faucet

## Standard Specification:

- Single hole installation
- GROHE StarLight finish
- GROHE SilkMove 1.1" (28 mm) ceramic cartridge
- Flow strainer
- With integrated temperature limiter
- Professional spray
- With flexible, hygienic GROHFlexx kitchen Santoprene hose
- Diverter: laminar spray/SpeedClean shower jet
- Automatic return to laminar spray
- Metal spray
- **GROHE EasyDock M** integrated magnet for seamless docking of the spray head
- Swivel spout
- Swivel area 360°
- Check valve included to prevent backflow
- Stainless steel flex lines
- Quick installation system
- Max Flow Rate 1.75 gpm