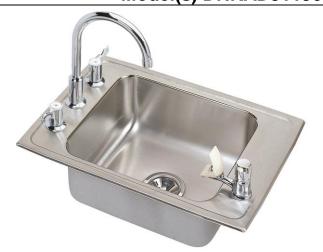

Elkay Lustertone Stainless Steel 31" x 19-1/2" x 6-1/2" Single Bowl Top Mount Classroom ADA Sink+Faucet/Bubbler Kit Model(s) DRKAD311965C

## **PRODUCT SPECIFICATIONS**

Elkay Lustertone Stainless Steel 31" x 19-1/2" x 6-1/2", Single Bowl Top Mount Classroom ADA Sink+Faucet/Bubbler Kit. Sink is manufactured from 18 gauge 304 Stainless Steel with a Lustertone finish, Rear Center drain placement, and Full spray sides and bottom.