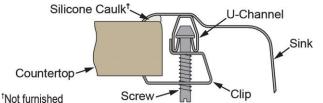

| <u>1000001243</u>                   |  |

Template is available for download at elkay.com

Cutout Dimensions for Top Mount Installation:

30-3/8" x 18-7/8" (772mm x 479mm) with 1-1/2" (38mm) corner radius



This sink is compliant to ADA and ANSI/ICC A117.1 accessibility requirements when installed according to the requirements outlined in these standards.

### Installation Profile:



## **OPTIONAL ACCESSORIES**

| Hardware: | LK364, LK463        |
|-----------|---------------------|
| Sinkmate: | LKSM17, LKSMHOOK,   |
|           | LKSMSPONGE, LKSMHSL |



**Included with Product:** 

LKD2439C faucet, LK1141A bubbler, LK35 strainer

ADA & ICC A117.1

AMERICAN PRIDE. A LIFETIME TRADITION. Like your family, the Elkay family has values and traditions that endure. For almost a century, Elkay has been a family-owned and operated company, providing thousands of jobs that support our families and communities.

#### Product Compliance:

|                              | ASME A112.19.3/CSA B45.4  |
|------------------------------|---------------------------|
| Faucet:                      | ASME A112.18.1/CSA B125.1 |
|                              | NSF 61