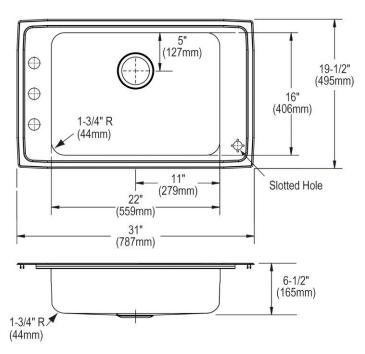

| The second second the second sec | <b>T N</b>                          |  |
|------------------------------------------------------------------------------------------------------------------------------------------------------------------------------------------------------------------------------------------------------------------------------------------------------------------------------------------------------------------------------------------------------------------------------------------------------------------------------------------------------------------------------------------------------------------------------------------------------------------------------------------------------------------------------------------------------------------------------------------------------------------------------------------------------------------------------------------------------------------------------------------------------------------------------------------------------------------------------------------------------------------------------------------------------------------------------------------------------------------------------------------------------------------------------------------------------------------------------------------------------------------------------------------------------------------------------------------------------------------------------------------------------------------------------------------------------------------------------------------------------------------------------------------------------------------------------------------------------------------------------------------------------------------------------------------------------------------------------------------------------------------------------------------------------------------------------------------------------------------------------------|-------------------------------------|--|
| Installation Type:                                                                                                                                                                                                                                                                                                                                                                                                                                                                                                                                                                                                                                                                                                                                                                                                                                                                                                                                                                                                                                                                                                                                                                                                                                                                                                                                                                                                                                                                                                                                                                                                                                                                                                                                                                                                                                                                 | Top Mount                           |  |
| Material:                                                                                                                                                                                                                                                                                                                                                                                                                                                                                                                                                                                                                                                                                                                                                                                                                                                                                                                                                                                                                                                                                                                                                                                                                                                                                                                                                                                                                                                                                                                                                                                                                                                                                                                                                                                                                                                                          | 304 Stainless Steel                 |  |
| Finish:                                                                                                                                                                                                                                                                                                                                                                                                                                                                                                                                                                                                                                                                                                                                                                                                                                                                                                                                                                                                                                                                                                                                                                                                                                                                                                                                                                                                                                                                                                                                                                                                                                                                                                                                                                                                                                                                            | Lustertone                          |  |
| Gauge:                                                                                                                                                                                                                                                                                                                                                                                                                                                                                                                                                                                                                                                                                                                                                                                                                                                                                                                                                                                                                                                                                                                                                                                                                                                                                                                                                                                                                                                                                                                                                                                                                                                                                                                                                                                                                                                                             | 18                                  |  |
| Sound Deadening:                                                                                                                                                                                                                                                                                                                                                                                                                                                                                                                                                                                                                                                                                                                                                                                                                                                                                                                                                                                                                                                                                                                                                                                                                                                                                                                                                                                                                                                                                                                                                                                                                                                                                                                                                                                                                                                                   | Full spray sides and bottom         |  |
| Number of Bowls:                                                                                                                                                                                                                                                                                                                                                                                                                                                                                                                                                                                                                                                                                                                                                                                                                                                                                                                                                                                                                                                                                                                                                                                                                                                                                                                                                                                                                                                                                                                                                                                                                                                                                                                                                                                                                                                                   | 1                                   |  |
| Sink Dimensions:                                                                                                                                                                                                                                                                                                                                                                                                                                                                                                                                                                                                                                                                                                                                                                                                                                                                                                                                                                                                                                                                                                                                                                                                                                                                                                                                                                                                                                                                                                                                                                                                                                                                                                                                                                                                                                                                   | 31" x 19-1/2" x 6-1/2"              |  |
| Bowl 1 Dimensions:                                                                                                                                                                                                                                                                                                                                                                                                                                                                                                                                                                                                                                                                                                                                                                                                                                                                                                                                                                                                                                                                                                                                                                                                                                                                                                                                                                                                                                                                                                                                                                                                                                                                                                                                                                                                                                                                 | 22" x 16" x 6-3/8"                  |  |
| Drain Size:                                                                                                                                                                                                                                                                                                                                                                                                                                                                                                                                                                                                                                                                                                                                                                                                                                                                                                                                                                                                                                                                                                                                                                                                                                                                                                                                                                                                                                                                                                                                                                                                                                                                                                                                                                                                                                                                        | 3-1/2" (89mm)                       |  |
| Drain Location:                                                                                                                                                                                                                                                                                                                                                                                                                                                                                                                                                                                                                                                                                                                                                                                                                                                                                                                                                                                                                                                                                                                                                                                                                                                                                                                                                                                                                                                                                                                                                                                                                                                                                                                                                                                                                                                                    | Rear Center                         |  |
| Minimum Cabinet Size:                                                                                                                                                                                                                                                                                                                                                                                                                                                                                                                                                                                                                                                                                                                                                                                                                                                                                                                                                                                                                                                                                                                                                                                                                                                                                                                                                                                                                                                                                                                                                                                                                                                                                                                                                                                                                                                              | 36"                                 |  |
| Mounting Hardware:                                                                                                                                                                                                                                                                                                                                                                                                                                                                                                                                                                                                                                                                                                                                                                                                                                                                                                                                                                                                                                                                                                                                                                                                                                                                                                                                                                                                                                                                                                                                                                                                                                                                                                                                                                                                                                                                 | Part # 64090014 included for        |  |
| -                                                                                                                                                                                                                                                                                                                                                                                                                                                                                                                                                                                                                                                                                                                                                                                                                                                                                                                                                                                                                                                                                                                                                                                                                                                                                                                                                                                                                                                                                                                                                                                                                                                                                                                                                                                                                                                                                  | countertops up to 3/4" (19mm) thick |  |
| Cutout Template #:                                                                                                                                                                                                                                                                                                                                                                                                                                                                                                                                                                                                                                                                                                                                                                                                                                                                                                                                                                                                                                                                                                                                                                                                                                                                                                                                                                                                                                                                                                                                                                                                                                                                                                                                                                                                                                                                 | <u>1000001243</u>                   |  |

Template is available for download at elkay.com

Cutout Dimensions for Top Mount Installation:

30-3/8" x 18-7/8" (772mm x 479mm) with 1-1/2" (38mm) corner radius

This sink is compliant to ADA and ANSI/ICC A117.1 accessibility requirements when installed according to the requirements outlined in these standards.

# Elkay Lustertone Stainless Steel 31" x 19-1/2" x 6-1/2" Single Bowl Top Mount Classroom ADA Sink+Faucet/Bubbler Kit Model(s) DRKAD311965C

1-1/2" (38mm) Diameter Faucet Holes on 4" (102mm) Centers 1-1/8" (29mm) Diameter Slotted Hole