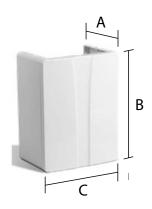

## **DIMENSION**

| Compatible Model | Pipe Cover<br>Part Number | Dimensions |       |     |
|------------------|---------------------------|------------|-------|-----|
|                  |                           | Α          | В     | С   |
| NPN-160/180/199U | 30024017A                 | 9.7"       | 17.7" | 14" |
| NPN-160/180/199E |                           |            |       |     |