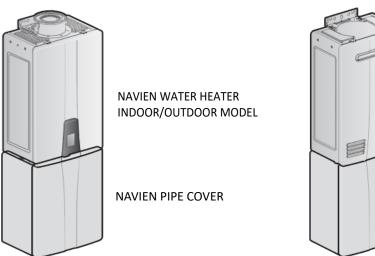

tallation setup.
- Compatible with Non-Condensing NPN Series only:

NPN-160/180/199U NPN-160/180/199E

- Functional for both residential and commercial applications with some lightweight assembly required.
- Available in glossy white as an ideal accessory to compliment the Navien NPN Series water heater installation.
- Lightweight construction, made of durable steel.



## **DIMENSION**

| Compatible Model | Pipe Cover<br>Part Number | Dimensions |       |     |
|------------------|---------------------------|------------|-------|-----|
|                  |                           | Α          | В     | С   |
| NPN-160/180/199U | 30024017A                 | 9.7"       | 17.7" | 14" |
| NPN-160/180/199E |                           |            |       |     |

## **INSTALLATION SAMPLE**