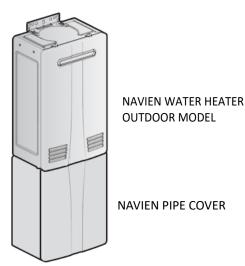

llation setup.
- Compatible with Non-Condensing NPN Series only:

NPN-160/180/199U NPN-160/180/199E

- Functional for both residential and commercial applications with some lightweight assembly required.
- Available in glossy white as an ideal accessory to compliment the Navien NPN Series water heater installation.
- Lightweight construction, made of durable steel.



## **DIMENSION**

| Compatible Model | Pipe Cover<br>Part Number | Dimensions |       |     |
|------------------|---------------------------|------------|-------|-----|
|                  |                           | Α          | В     | С   |
| NPN-160/180/199U | 30024017A                 | 9.7"       | 17.7" | 14" |
| NPN-160/180/199E |                           |            |       |     |

## **INSTALLATION SAMPLE**