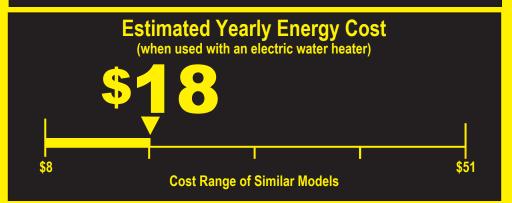

Labels with yellow numbers are based on the same test procedures.

150 kWh

**Estimated Yearly Electricity Use** 

**\$15** 

Estimated Yearly Energy Cost (when used with a natural gas water heater)

- · Your cost will depend on your utility rates and use.
- · Cost range based only on standard capacity models.
- Estimated energy cost based on six wash loads a week and a national average electricity cost of 12 cents per kWh and natural gas cost of \$1.09 per therm.