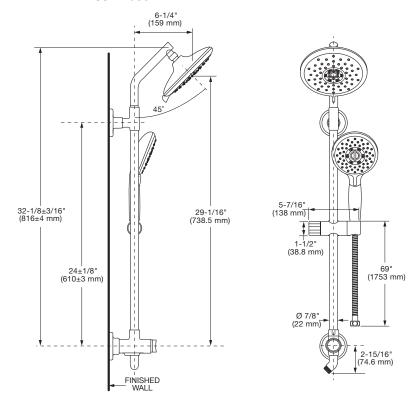

### **GENERAL DESCRIPTION:**

Complete shower system kit includes:

24" (610 mm) shower system; 69" (1750 mm) shower hose; a Spectra handheld water saving hand shower. 5" (127 mm) Hand shower adjusts from Drench to Sensitive to Powerwash® to Massage. Slide bar features an adjustable shower holder which can be set at any height or position along the bar and angle up to 45°. Kit includes two check valves to prevent backflow. 3-Function Push-Button Divertor 7" Fixed shower head.

#### **SLIDE BAR**

**Simple Height Adjustment:** Allows positioning of the personal shower anywhere along the bar.