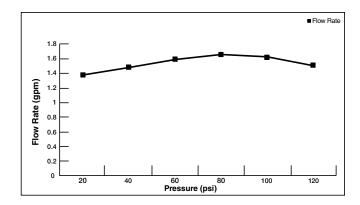

## SUGGESTED SPECIFICATION

Shower system shall feature a 69" hose and hand shower. Hand Shower and shower head shall be WaterSense certified. Shower system shall have a pressure compensating control device. Kit shall include two check valves to prevent backflow. Fitting shall be American Standard Model # 9038824.002.