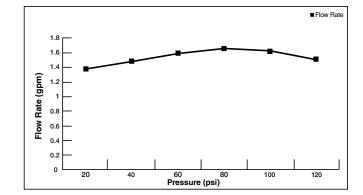

### SUGGESTED SPECIFICATION

Shower system shall feature a 69" hose and hand shower. Hand Shower and shower head shall be WaterSense certified. Shower system shall have a pressure compensating control device. Kit shall include two check valves to prevent backflow. Fitting shall be