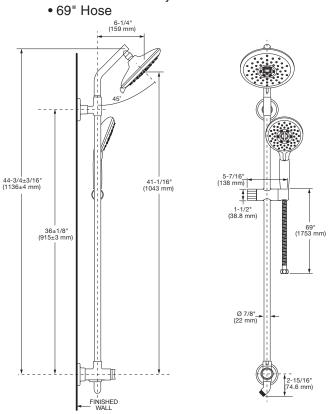

# **GENERAL DESCRIPTION:**

Complete shower system kit includes:

36" (610 mm) shower system; 69" (1750 mm) shower hose; a Spectra handheld water saving hand shower. 5" (127 mm) Hand shower adjusts from Drench to Sensitive to Powerwash<sup>®</sup> to Massage. Slide bar features an adjustable shower holder which can be set at any height or position along the bar and angle up to 45°. Kit includes two check valves to prevent backflow. 3-Function Push-Button Divertor 7" Fixed shower head.

## **PRODUCT FEATURES:**

Water Saving: WaterSense® certified

**3-Function Push-Button Diverter:** 

Switch between showerhead and hand shower for use alone or together.

Shower Hose: Extra-long 69" hose is made of durable metal.

#### SLIDE BAR

**Simple Height Adjustment:** Allows positioning of the personal shower anywhere along the bar.