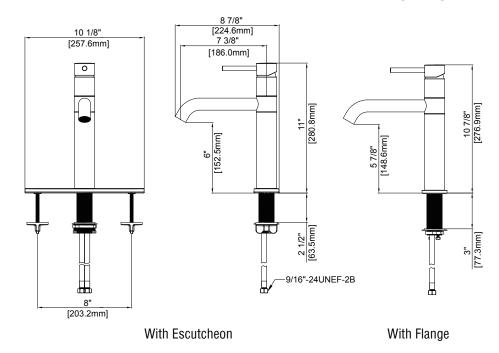

#### **Product Features**

- Max. flow rate: 1.8 gpm at 60 psi
- · Metal lever handle
- · Ceramic disc cartridge
- Non-kink nylon hose
- Meets: ASME A112.18.1 / CSA B125.1
- cUPC/IAPMO listed
- ADA compliant
- · NSF 61 compliant

#### **Model Numbers**

PFXC1711CP Chrome PFXC1711ZBN Brushed Nickel PFXC1711MB Matte Black

#### **Optional Accessories**

8" deck plate -OBPF11711DP\*