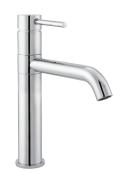

### **PFXC1711**

# SINGLE HANDLE KITCHEN FAUCET

## **Kiger Series**

#### PFXC1711CP