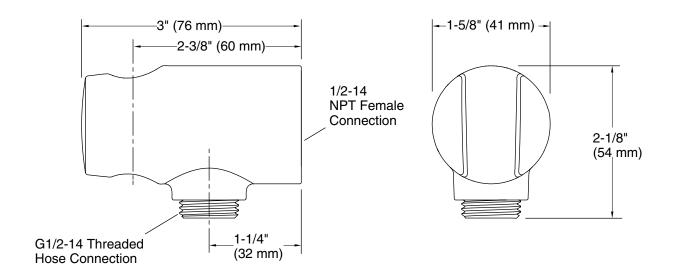

## **Contemporary Handshower Accessory**

FEATURES P21652

- · Solid metal construction for durability and reliability
- Integrated supply and holder
- Clean look with reduced number of components needed in the shower space
- Complements Contemporary Kallista faucets and fixtures

P21652

| SPECIFIED MODEL |                                                        |                                       |             |             |                     |
|-----------------|--------------------------------------------------------|---------------------------------------|-------------|-------------|---------------------|
| Model           | Description                                            | Finishes                              |             |             |                     |
| P21652-00       | Contemporary Wall Bracket with Integrated Supply Elbow | ☐ CP Polished Chrome ☐ AD Nickel Silv |             | er          | ☐ AG Brushed Nickel |
|                 |                                                        | □ BZ Antique Bronze □                 | GN Gunmetal | ☐ LB Bronze | e W7 Black Nickel   |