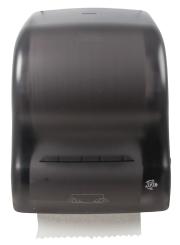

## WCO100BLK 8028608 HARDWOUND ROLL TOWEL DISPENSER

## **PRODUCT SPECIFICATIONS**

| Product code      | WC0100BLK               |
|-------------------|-------------------------|
| Туре              | Hands-Free Mechanical   |
| Installation type | Wall Mount              |
| Capacity          | 8" W x 8" Dia. Rolls    |
| Closure           | Lock                    |
| Color             | Translucent Black       |
| Height (inches)   | 15.1                    |
| Depth (inches)    | 9.3                     |
| Width (inches)    | 12.4                    |
| Material          | High-Impact Polystyrene |
| Weight (lbs)      | 5                       |