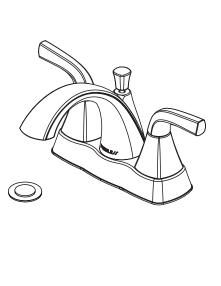

## **BATHROOM FAUCET:**

- Two Handle Centerset
- 4 Inch 3 Hole Sink Applications

### **STANDARD SPECIFICATIONS:**

- Maximum 1.0 gpm @ 60 psi, 3.8 L/min @ 414 kPa
- Three hole mount
- 1/4 turn handle stops
- 1/2"-14 NPSM threaded male inlet shanks
- Ceramic cartridge
- Model have drain with pop-up type fitting with plated flange and stopper