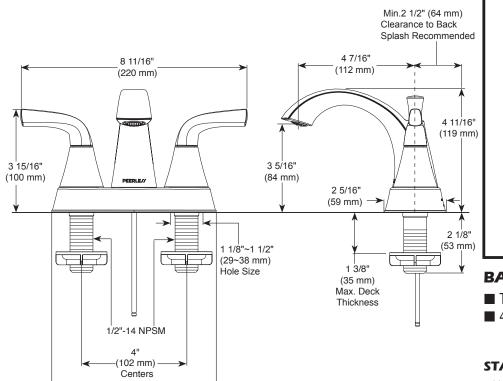

## **BATHROOM FAUCET:**

- Two Handle Centerset
- 4 Inch 3 Hole Sink Applications

### **STANDARD SPECIFICATIONS:**

- Maximum 1.0 gpm @ 60 psi, 3.8 L/min @ 414 kPa
- Three hole mount
- 1/4 turn handle stops
- 1/2"-14 NPSM threaded male inlet shanks
- Ceramic cartridge
- Model have drain with pop-up type fitting with plated flange and stopper