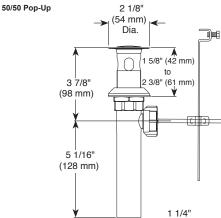

### **STANDARD SPECIFICATIONS:**

- Maximum 1.0 gpm @ 60 psi, 3.8 L/min @ 414 kPa
- Three hole mount
- 1/4 turn handle stops
- 1/2"-14 NPSM threaded male inlet shanks
- Ceramic cartridge
- Model have drain with pop-up type fitting with plated flange and stopper