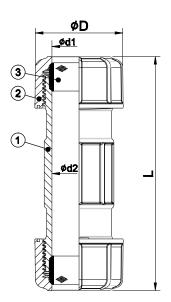

PFCCCND

| No. | Part      | Material | Pieces |
|-----|-----------|----------|--------|
| 1   | Body      | CPVC     | 1      |
| 2   | Union Nut | CPVC     | 2      |
| 3   | Seat      | EPDM     | 2      |

## **Dimensions (inches)**

| Model No. | Nom. Size | D     | d1    | d2     | L     |
|-----------|-----------|-------|-------|--------|-------|
| PFCCCND   | 1/2       | 1.384 | 0.600 | 0.9445 | 4.500 |
| PFCCCNF   | 3/4       | 1.717 | 0.820 | 1.181  | 4.820 |