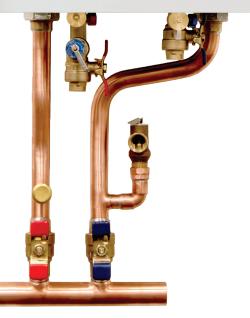

#### **Combi Easy-Up Manifold**

- 1. 3/4" x 1" Bushings **Tankless Water Valves** (80 & 120 models)
- 2. Boiler Supply
- 3. Drain Valve
- 4. System Supply
- 5. System Return
- 6. Shut-off Valves
- 7. Safety relief valve must be installed here. Relief valve comes with boiler.
- 8. Dielectric Unions
- 9. Boiler Return

- 10. Relief Valve
  - (included)
- 11. Hot Water Valve
- 12. Cold Water Valve