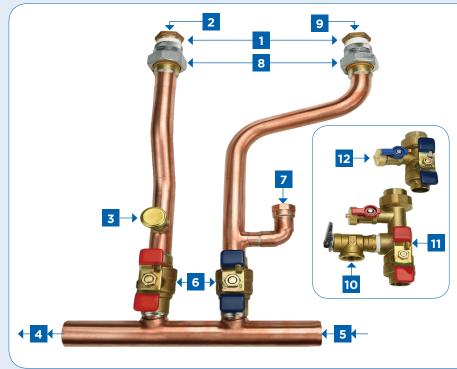

#### **Combi Easy-Up Manifold**

- 1. 3/4" x 1" Bushings **Tankless Water Valves** (80 & 120 models)
- 2. Boiler Supply
- 3. Drain Valve
- 4. System Supply
- 5. System Return
- 6. Shut-off Valves
- 7. Safety relief valve must be installed here. Relief valve comes with boiler.
- 8. Dielectric Unions
- 9. Boiler Return

- 10. Relief Valve
  - (included)
- 11. Hot Water Valve
- 12. Cold Water Valve