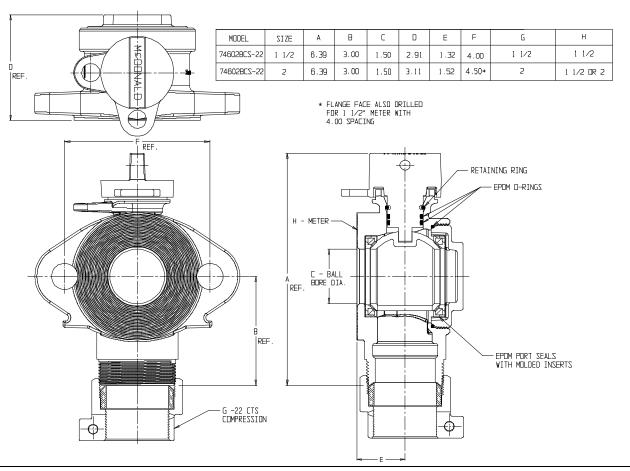

## NL Ball Style Meter Stop – 74602BCS-22

-22 CTS Compression x Oval Flange

## SUBMITTAL INFORMATION

- Manufactured in compliance with ANSI/AWWA C800 (latest revision)
- Brass components in contact with potable water conform to ASTM B584, UNS C89833 (latest revision) and identified with "NL"
- Certified to NSF/ANSI 61 and NSF/ANSI 372
- Brass components not in contact with potable water conform to ASTM B62 and ASTM B584, UNS C83600 -85-5-5-5 (latest revision)
- PTFE coated brass ball
- Rated for 300 PSIG water pressure
- Blow out proof EPDM port seals
- End piece joint sealed with an EPDM o-ring and thread locker
- Insert stiffeners required on all flexible plastic connections