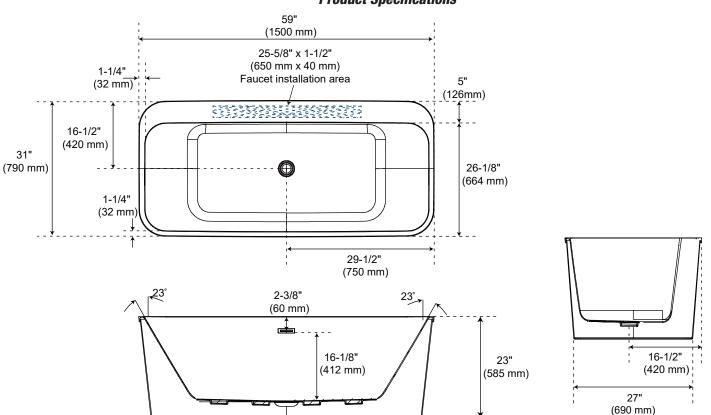

## **Product Specifications**

<sup>\*</sup>Dimensions of fixtures are nominal and may vary within the range of tolerance established by CSA B45.5/IAPMO Z124.