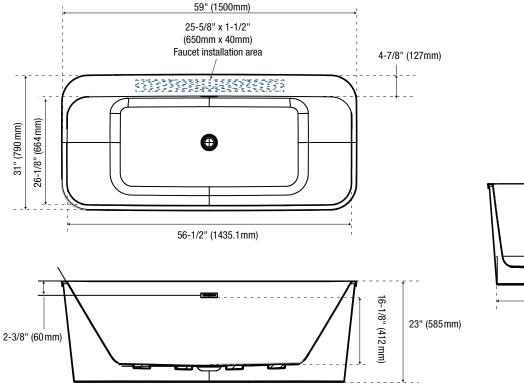

# **Specifications**

*Borealis Series 59'' x 31'' Freestanding Tub* 

#### Product Features 59"x31"x 23" size Constructed of acrylic Two-piece design Self-leveling feet White linear overflow plate Integral overflow drain White toe-tap drain included Center drain Ample space for deck mounting a filler CUPC/IAPMO listed Water capacity: 54 gal (205 L)

## **Product Specifications**

\* All measurements are nominal. Please verify before actual installation.