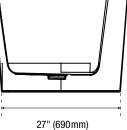

# **Specifications**

*Borealis Series 59'' x 31'' Freestanding Tub* 

#### Product Features 59"x31"x 23" size Constructed of acrylic Two-piece design Self-leveling feet White linear overflow plate Integral overflow drain White toe-tap drain included Center drain Ample space for deck mounting a filler CUPC/IAPMO listed Water capacity: 54 gal (205 L)

## **Product Specifications**

\* All measurements are nominal. Please verify before actual installation.