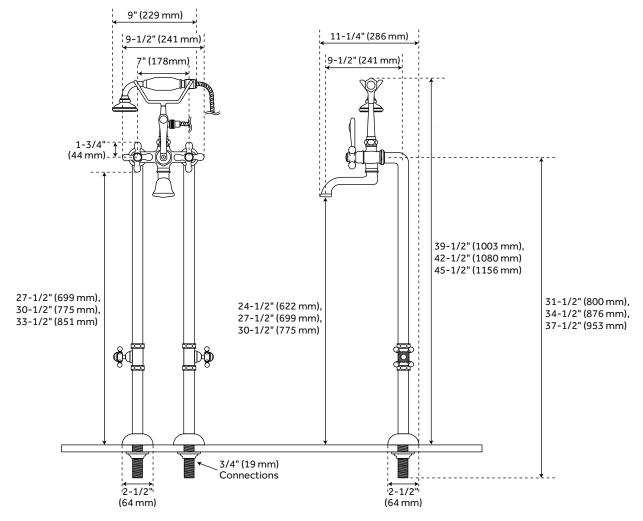

## **FEATURES**

Installation Type: Freestanding Faucet Centers: 7" Handle Type: Cross Features: Hand Shower Included Length: 9-1/2" Width: 11-1/4" Spout Reach: 9-1/2" Spout Width: 2" Handle Material: Brass Hot and Cold Indicators: Yes Drain Included: No Base Plate Diameter: 2-1/2" Ceramic Disc Cartridges: Yes Water Supplies Included: Yes Diverter Included: Yes Shut-off Valves Included: Yes Hand Shower Hose Length: 60"